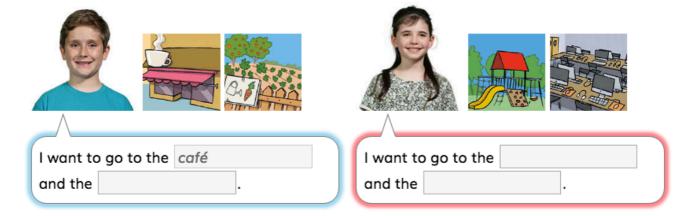

#### Read and match.

- 1 I want to do sport.
- 2 I like reading.
- 3 Where can you have a hot chocolate?
- 4 Where can I play?
- 5 Where can we draw and paint?

- a Let's go to the library.
- **b** In the arts and crafts room.
- c Go to the sports field.
- d In the café.
- e In the playground.