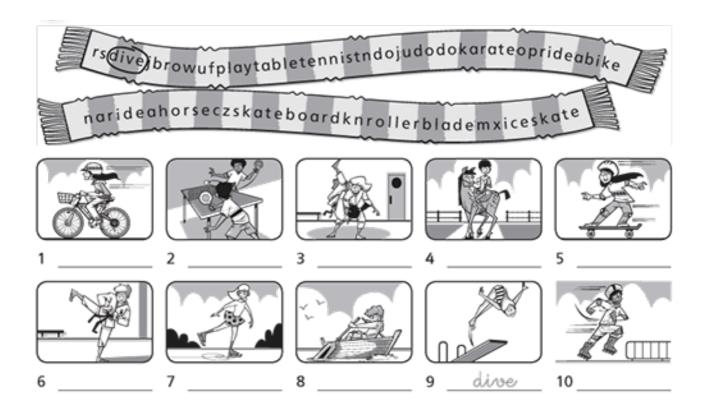

#### Looh and write.

Read and answer for you. Use <u>Yes, I</u> <u>can</u> or <u>No, I can't</u>.

Can you ride a like?\_\_\_\_\_ Can you dive? \_\_\_\_\_ Can you do harate? \_\_\_\_\_ Can you rollerblade? \_\_\_\_\_ Can you ice shate? \_\_\_\_\_