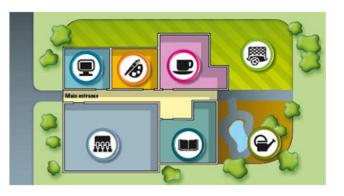

### Write the words.

Read and choose true or false.

- 1. There's a gym. true false
- 4. There isn't a playground. true false
- 2. There's an entrance.
- 5. There isn't a hall. true false
- 3. There's a garden. true false
- 6. There's a café. true false