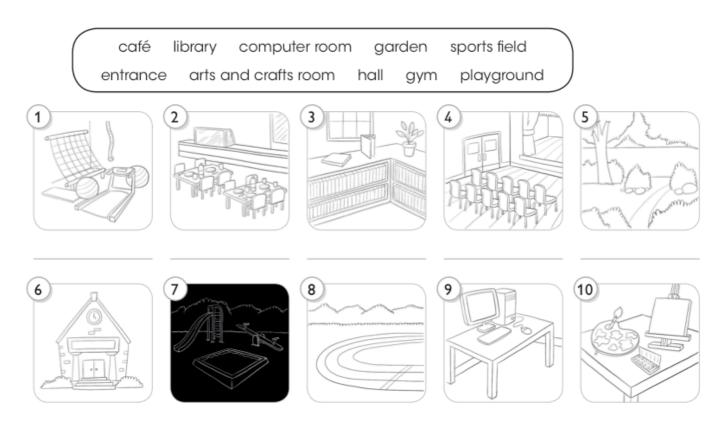

### Write the words.

Read and choose true or false.

- 1. There's a gym. true false
- 4. There isn't a playground. true false
- 2. There's an entrance.
- 5. There isn't a hall. true false
- 3. There's a garden. true false
- 6. There's a café. true false