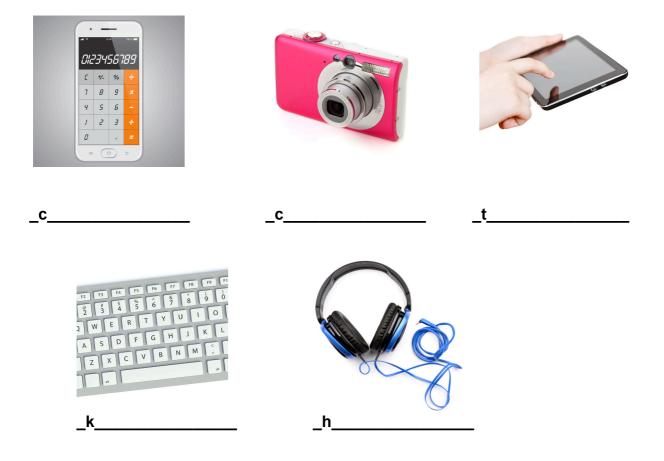

## Complete the words.

Complete.

• You can take photos with this.

.....

• You can do sums with this.

- You can write messages with this.
  .....h.
- You can listen to music with this.

•••••••

• You can clich the icons on this.