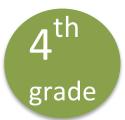

#### Looh and write.

Read and answer for you. Use <u>Yes, I</u> <u>can</u> or <u>No, I can't</u>.

Can you ride a like?\_\_\_\_\_ Can you dive? \_\_\_\_\_ Can you do harate? \_\_\_\_\_ Can you rollerblade? \_\_\_\_\_ Can you ice shate? \_\_\_\_\_