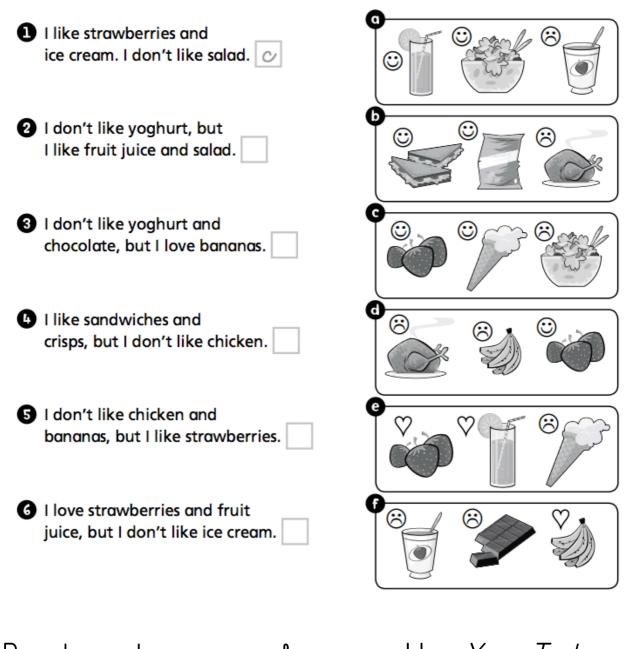

#### Read and match.

Read and answer for you. Use <u>Yes, I do</u> or <u>No, I don't</u>. Do you like sandwiches?\_\_\_\_\_ Do you like cheese? \_\_\_\_\_ Do you like salad?\_\_\_\_\_