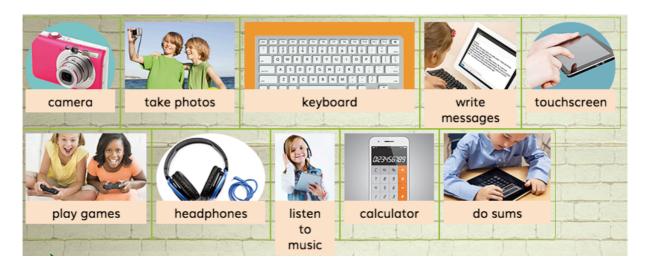

## Complete the words.

Complete.

• You can take photos with this.

.....

• You can do sums with this.

- You can write messages with this.
  .....h.
- You can listen to music with this.

•••••••

• You can clich the icons on this.