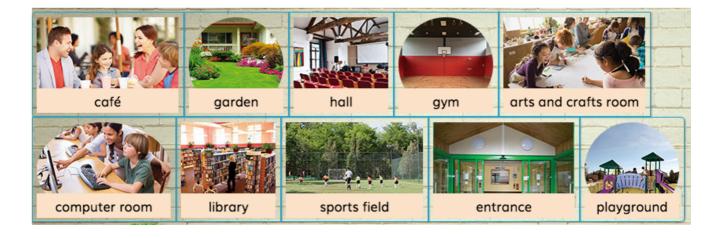

#### Read and match.

- 1 I want to do sport.
- 2 I like reading.
- 3 Where can you have a hot chocolate?
- 4 Where can I play?
- 5 Where can we draw and paint?

- a Let's go to the library.
- **b** In the arts and crafts room.
- c Go to the sports field.
- d In the café.
- e In the playground.