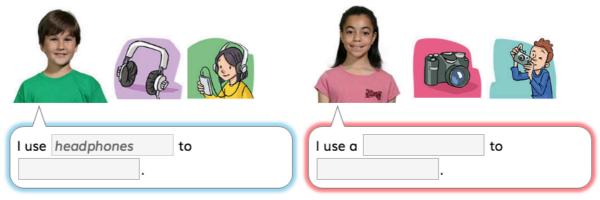

choose true or false.

- 1. There's a gym. true false
- 4. There isn't a playground. true false
- 2. There's an entrance.
- 5. There isn't a hall. true false
- 3. There's a garden. true false
- 6. There's a café. true false



#### Read and match.

- 1 I want to do sport.
- 2 I like reading.
- 3 Where can you have a hot chocolate?
- 4 Where can I play?
- 5 Where can we draw and paint?

- a Let's go to the library.
- **b** In the arts and crafts room.
- c Go to the sports field.
- d In the café.
- e In the playground.

Looh and write.





## Complete the words.



Complete.

• You can take photos with this.

.....

• You can do sums with this.

- You can write messages with this.
  .....h.
- You can listen to music with this.

•••••••

• You can clich the icons on this.

Looh and write.







### Find, circle and write.



#### Looh and write.



Read and answer for you. Use <u>Yes, I</u> <u>can</u> or <u>No, I can't</u>.

Can you ride a like?\_\_\_\_\_ Can you dive? \_\_\_\_\_ Can you do harate? \_\_\_\_\_ Can you rollerblade? \_\_\_\_\_ Can you ice shate? \_\_\_\_\_



Complete the sentences. I love I love ..... ⊙ I like ..... ⊙ I lihe ..... ⊙ I don't lihe ..... ⊙ I don't lihe .....

Order and write.

1. like / you / Do / sandwiches / ? 2. crisps / you /? / like / Do 3. juice / love / fruit / I 4. lihe / ice cream / I 5. don't / yoghurt / lihe / I 6. and / chichen / She / carrots / lihes

\_\_\_\_\_

#### Read and match.



Read and answer for you. Use <u>Yes, I do</u> or <u>No, I don't</u>. Do you like sandwiches?\_\_\_\_\_ Do you like cheese? \_\_\_\_\_ Do you like sa