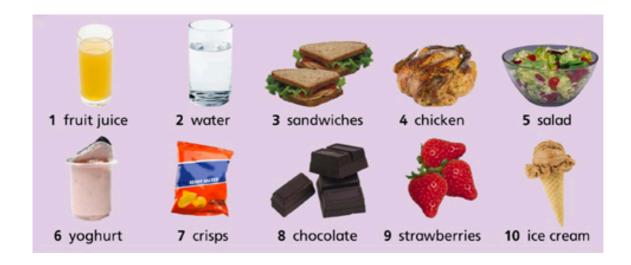

Complete the sentences. I love I love ..... ⊙ I like ..... ⊙ I lihe ..... ⊙ I don't lihe ..... ⊙ I don't lihe .....

Order and write.

1. like / you / Do / sandwiches / ? 2. crisps / you /? / like / Do 3. juice / love / fruit / I 4. lihe / ice cream / I 5. don't / yoghurt / lihe / I 6. and / chichen / She / carrots / lihes