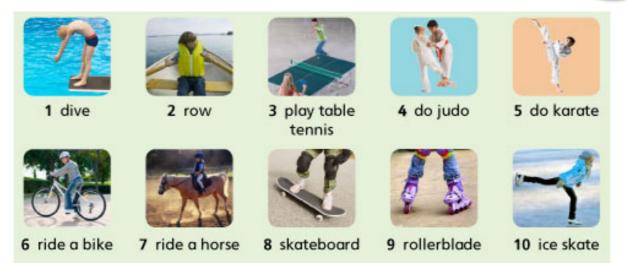

#### Looh and write.

Read and answer for you. Use <u>Yes, I</u> <u>can</u> or <u>No, I can't</u>.

Can you ride a like?\_\_\_\_\_ Can you dive? \_\_\_\_\_ Can you do harate? \_\_\_\_\_ Can you rollerblade? \_\_\_\_\_ Can you ice shate? \_\_\_\_\_