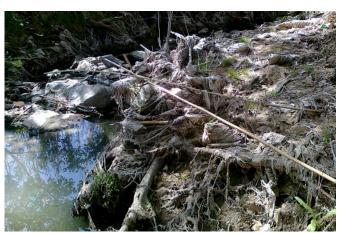

## The problems

People pollute this stream and throw away the garbage, they usually trow plastic and cans that are very dsangerous for the environment.

ww.rubi.cat/es/temas/medio-ambiente/medi -y-fuentes/riera.jpg/@@images/image/large