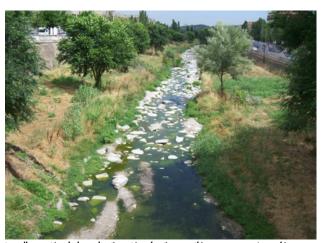

## What is it!

Formerly this body of water was part of a farmhouse where olive trees and different crops grew. Currently it is a park and an urban site where people go to spend time relaxing, walking, running...