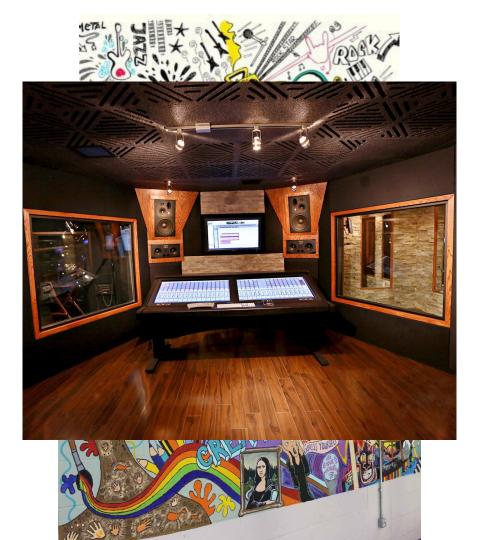

## Art

- Different rooms for every subject.
- Music studio, photography, art rooms, design studio,

drama...

 Decoration according to the subjects.