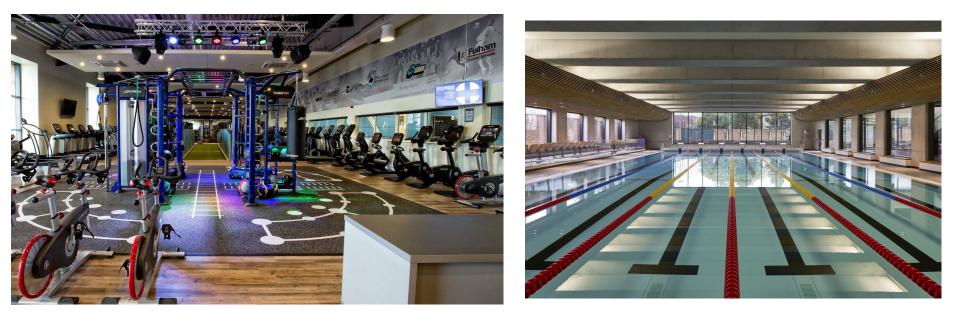

0:00 | с      | L       | U         | В        | S      |



### Science

- Different rooms for every subject.
- Decoration according to the subjects.



## Humanistic

subjects.

- 2
- Different rooms for every subject.
- Catalan, Spanish, English.
- French, Italian, German,
  - Chinese, Latin & Greek.
- Decoration according to the





## Art



- Different rooms for every subject.
- Music studio, photography, art rooms, design studio,

drama...

 Decoration according to the subjects.



## Teachers

- Offices.
- Meeting rooms.





## Classrooms



## Subjects



**Obligatory subjects** 



Optative subjects



## Block B - Canteen

### **International Menu**





## Block B - Chill out









## Block B - Rooftop





## Block C - Library



## Block C - Library



## Block D - Gym



## Block D - Gym



## Block D - Gym



# Stunfeel High School