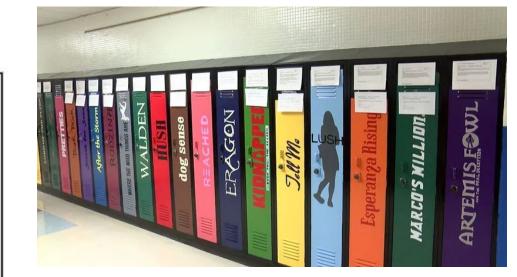

## Humanistic

subjects.

- 2
- Different rooms for every subject.
- Catalan, Spanish, English.
- French, Italian, German,
  - Chinese, Latin & Greek.
- Decoration according to the