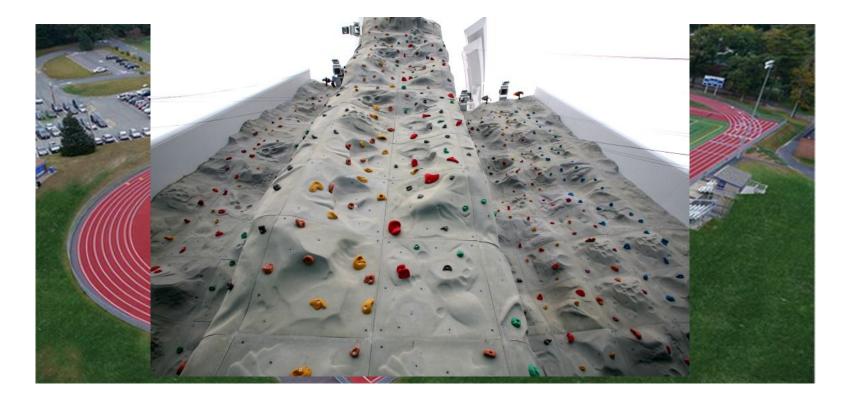

| S      |



### Science

- Different rooms for every subject.
- Decoration according to the subjects.



## Humanistic

subjects.

- 2
- Different rooms for every subject.
- Catalan, Spanish, English.
- French, Italian, German,
  - Chinese, Latin & Greek.
- Decoration according to the





## Art



- Different rooms for every subject.
- Music studio, photography, art rooms, design studio,

drama...

 Decoration according to the subjects.



## Teachers

- Offices.
- Meeting rooms.





## Classrooms



## Subjects



**Obligatory subjects** 



Optative subjects



## Block B - Canteen

### **International Menu**





## Block B - Chill out









## Block B - Rooftop





## Block C - Library



## Block C - Library



## Block D - Gym



## Block D - Gym



## Block D - Gym



# Stunfeel High School