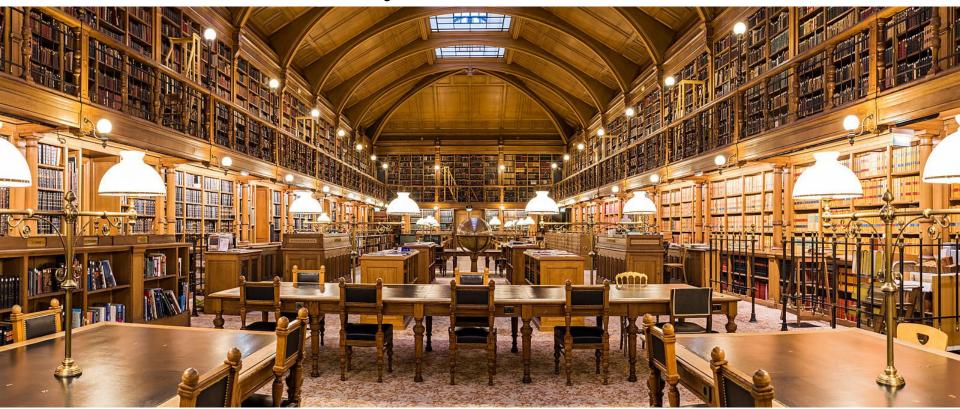

|          |        |
| 17:30 - 20:00 | с      | L       | U         | В        | S      |



### Science

- Different rooms for every subject.
- Decoration according to the subjects.



## Humanistic

subjects.

- 2
- Different rooms for every subject.
- Catalan, Spanish, English.
- French, Italian, German,
  - Chinese, Latin & Greek.
- Decoration according to the





## Art



- Different rooms for every subject.
- Music studio, photography, art rooms, design studio,

drama...

 Decoration according to the subjects.



## Teachers

- Offices.
- Meeting rooms.





## Classrooms



## Subjects



**Obligatory subjects** 



Optative subjects



## Block B - Canteen

### **International Menu**





## Block B - Chill out









## Block B - Rooftop





## Block C - Library



## Block C - Library



## Block D - Gym



## Block D - Gym



## Block D - Gym



# Stunfeel High School