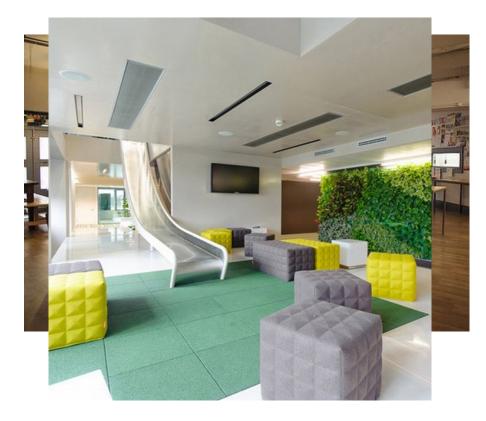

с        | н      |
| 16:30 - 17:30 |        |         |           |          |        |
| 17:30 - 20:00 | с      | L       | U         | В        | S      |



### Science

- Different rooms for every subject.
- Decoration according to the subjects.



## Humanistic

subjects.

- 2
- Different rooms for every subject.
- Catalan, Spanish, English.
- French, Italian, German,
  - Chinese, Latin & Greek.
- Decoration according to the





## Art



- Different rooms for every subject.
- Music studio, photography, art rooms, design studio,

drama...

 Decoration according to the subjects.



## Teachers

- Offices.
- Meeting rooms.





## Classrooms



## Subjects



**Obligatory subjects** 



Optative subjects



## Block B - Canteen

### **International Menu**





## Block B - Chill out









## Block B - Rooftop





## Block C - Library



## Block C - Library



## Block D - Gym



## Block D - Gym



## Block D - Gym



# Stunfeel High School