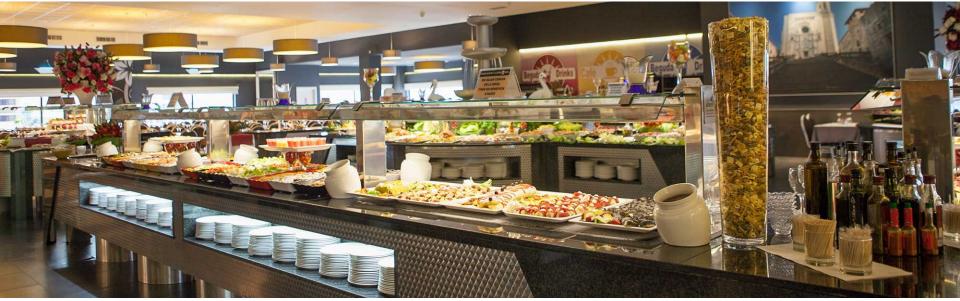

| U       | N         | с        | н      |
| 16:30 - 17:30 |        |         |           |          |        |
| 17:30 - 20:00 | с      | L       | U         | В        | S      |



### Science

- Different rooms for every subject.
- Decoration according to the subjects.



## Humanistic

subjects.

- 2
- Different rooms for every subject.
- Catalan, Spanish, English.
- French, Italian, German,
  - Chinese, Latin & Greek.
- Decoration according to the





## Art



- Different rooms for every subject.
- Music studio, photography, art rooms, design studio,

drama...

 Decoration according to the subjects.



## Teachers

- Offices.
- Meeting rooms.





## Classrooms



## Subjects



**Obligatory subjects** 



Optative subjects



## Block B - Canteen

### **International Menu**





## Block B - Chill out









## Block B - Rooftop





## Block C - Library



## Block C - Library



## Block D - Gym



## Block D - Gym



## Block D - Gym



# Stunfeel High School