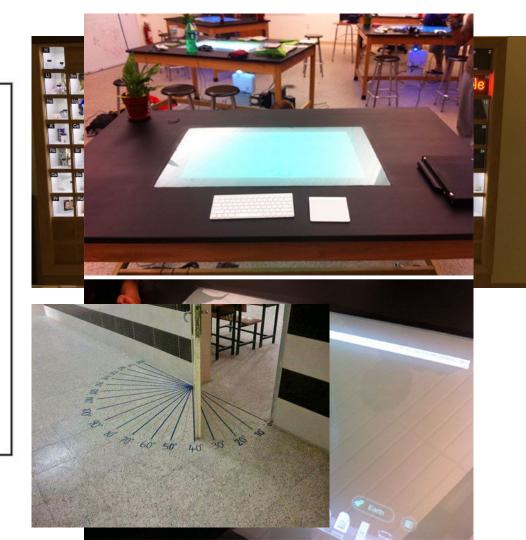

### Science

- Different rooms for every subject.
- Decoration according to the subjects.

## Art

- Different rooms for every subject.
- Music studio, photography, art rooms, design studio,

drama...

 Decoration according to the subjects.