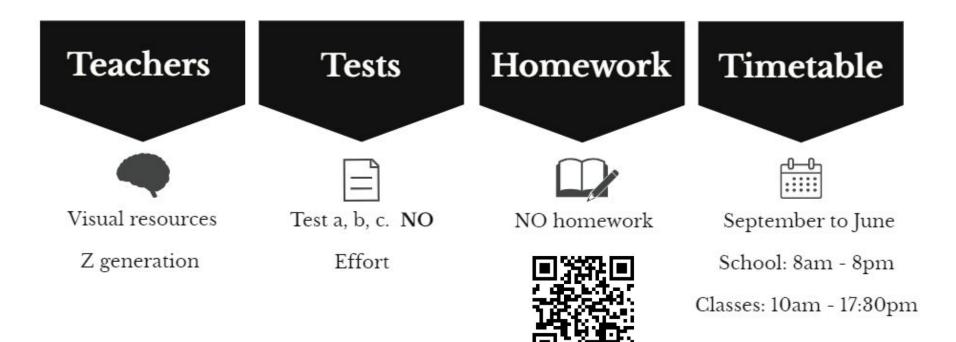

## **Education System**

| TIMETABLE     | Monday | Tuesday | Wednesday | Thursday | Friday |
|---------------|--------|---------|-----------|----------|--------|
| 8:00 - 10:00  |        |         |           |          |        |
| 10:00 - 11:00 | С      | L       | A         | S        | S      |
| 11:15 - 12:15 |        |         |           |          |        |
| 12:15 - 12:45 | В      | R       | E         | A        | к      |
| 12:45 - 13:45 |        |         |           |          |        |
| 14:00 - 15:00 |        |         |           |          |        |
| 15:00 - 16:30 | L      | U       | N         | с        | н      |
| 16:30 - 17:30 |        |         |           |          |        |
| 17:30 - 20:00 | с      | L       | U         | В        | S      |