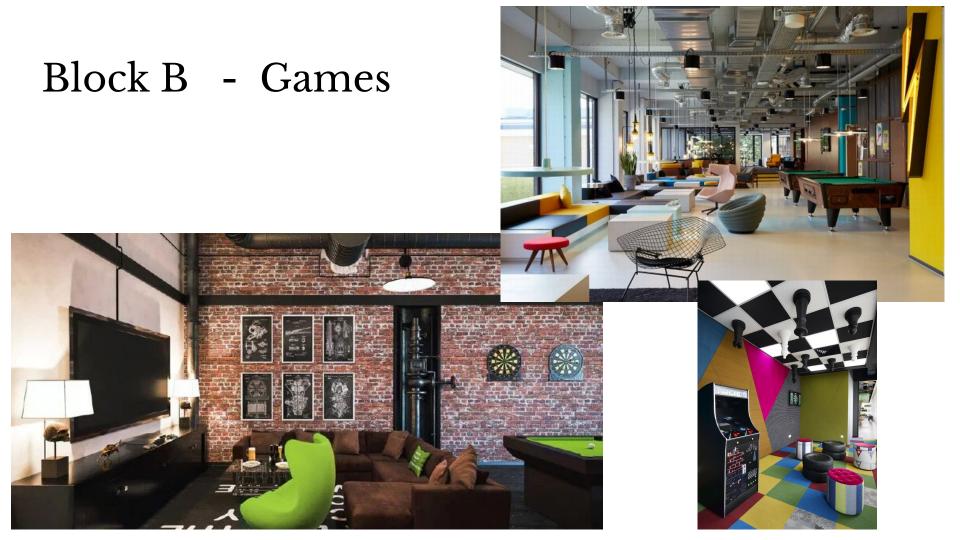

| н      |
| 16:30 - 17:30 |        |         |           |          |        |
| 17:30 - 20:00 | с      | L       | U         | В        | S      |



### Science

- Different rooms for every subject.
- Decoration according to the subjects.



## Humanistic

subjects.

- 2
- Different rooms for every subject.
- Catalan, Spanish, English.
- French, Italian, German,
  - Chinese, Latin & Greek.
- Decoration according to the





## Art



- Different rooms for every subject.
- Music studio, photography, art rooms, design studio,

drama...

 Decoration according to the subjects.



## Teachers

- Offices.
- Meeting rooms.





## Classrooms



## Subjects



**Obligatory subjects** 



Optative subjects



## Block B - Canteen

### **International Menu**





## Block B - Chill out









## Block B - Rooftop





## Block C - Library



## Block C - Library



## Block D - Gym



## Block D - Gym



## Block D - Gym



# Stunfeel High School