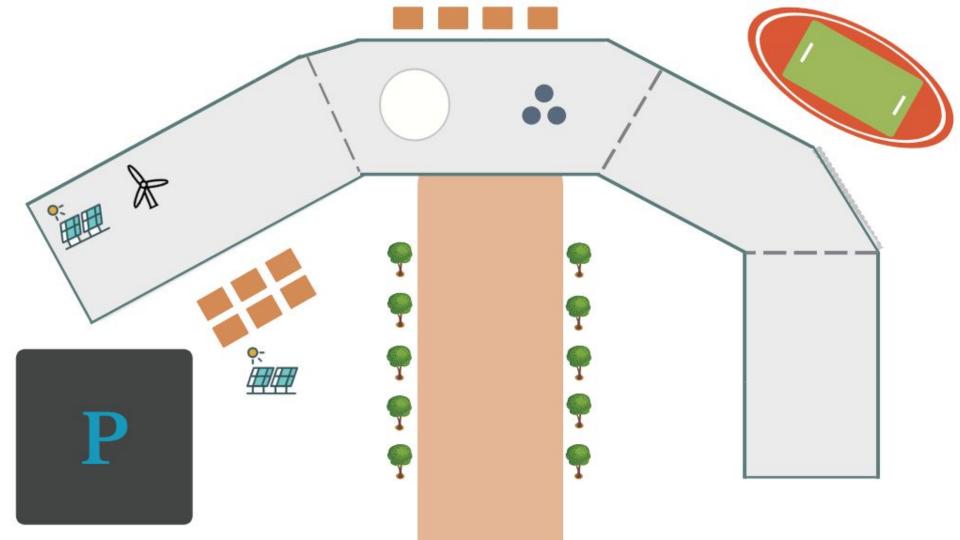

## Block B - Canteen

### **International Menu**

## Block B - Chill out

## Block B - Rooftop

## Block C - Library

## Block D - Gym