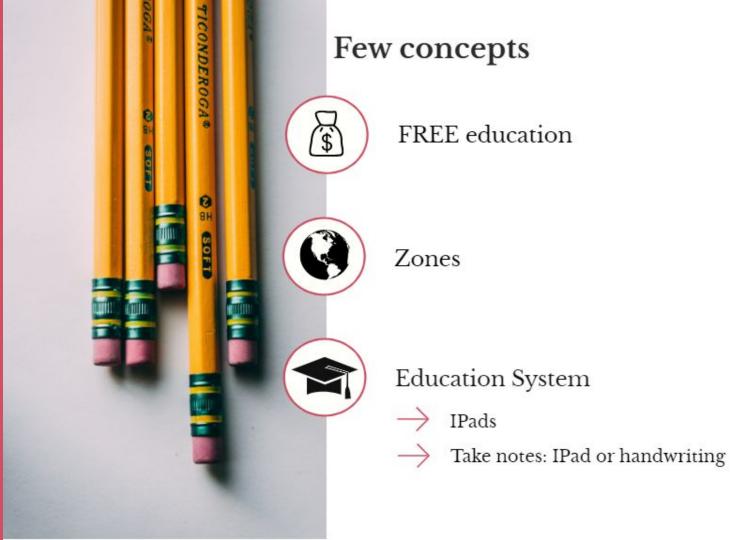

## **Education System**

| TIMETABLE     | Monday | Tuesday | Wednesday | Thursday | Friday |
|---------------|--------|---------|-----------|----------|--------|
| 8:00 - 10:00  |        |         |           |          |        |
| 10:00 - 11:00 | С      | L       | A         | S        | S      |
| 11:15 - 12:15 |        |         |           |          |        |
| 12:15 - 12:45 | В      | R       | E         | A        | к      |
| 12:45 - 13:45 |        |         |           |          |        |
| 14:00 - 15:00 |        |         |           |          |        |
| 15:00 - 16:30 | L      | U       | N         | с        | н      |
| 16:30 - 17:30 |        |         |           |          |        |
| 17:30 - 20:00 | с      | L       | U         | В        | S      |

### Science

- Different rooms for every subject.
- Decoration according to the subjects.

## Humanistic

subjects.

- 2
- Different rooms for every subject.
- Catalan, Spanish, English.
- French, Italian, German,
  - Chinese, Latin & Greek.
- Decoration according to the

## Art

- Different rooms for every subject.
- Music studio, photography, art rooms, design studio,

drama...

 Decoration according to the subjects.

## Teachers

- Offices.
- Meeting rooms.

## Classrooms

## Subjects

**Obligatory subjects** 

Optative subjects