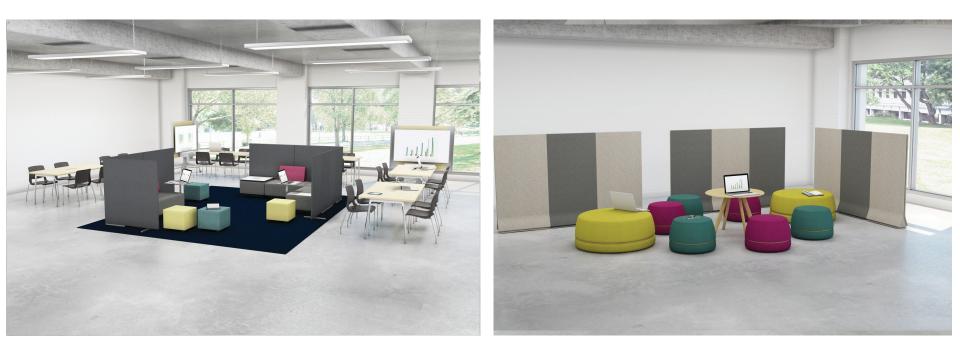

|          |        |
| 14:00 - 15:00 |        |         |           |          |        |
| 15:00 - 16:30 | L      | U       | N         | с        | н      |
| 16:30 - 17:30 |        |         |           |          |        |
| 17:30 - 20:00 | с      | L       | U         | В        | S      |



### Science

- Different rooms for every subject.
- Decoration according to the subjects.



## Humanistic

subjects.

- 2
- Different rooms for every subject.
- Catalan, Spanish, English.
- French, Italian, German,
  - Chinese, Latin & Greek.
- Decoration according to the





## Art



- Different rooms for every subject.
- Music studio, photography, art rooms, design studio,

drama...

 Decoration according to the subjects.



## Teachers

- Offices.
- Meeting rooms.





## Classrooms



## Subjects



**Obligatory subjects** 



Optative subjects



## Block B - Canteen

### **International Menu**





## Block B - Chill out









## Block B - Rooftop





## Block C - Library



## Block C - Library



## Block D - Gym



## Block D - Gym



## Block D - Gym



# Stunfeel High School