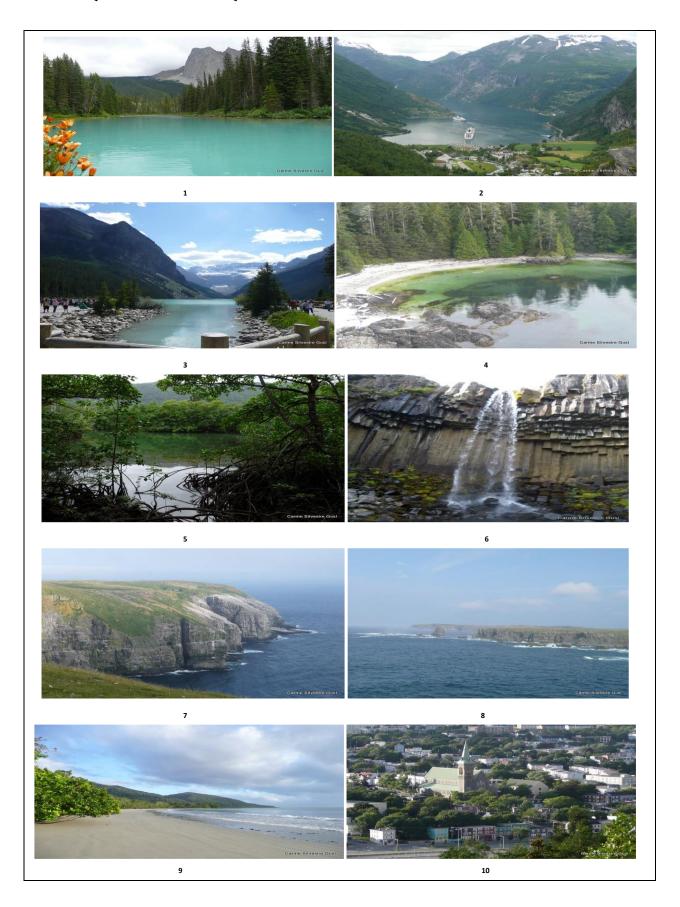

#### 3) DESCRIBING PHOTOGRAPHS: LANDSCAPES.

Read the descriptions below and match with the correct pictures:

| DESCRIPTION                                                                              | NUMBER |
|------------------------------------------------------------------------------------------|--------|
| There is a lot of dense vegetation.                                                      |        |
| There are snow capped mountains in the distance.                                         |        |
| This part of the city has splendid historic buildings. It's a pretty                     |        |
| picturesque neighbourhood.                                                               |        |
| It's a brilliantly coloured glacial lake.                                                |        |
| The scenery around here is stunning. It's an off the beaten track destination.           |        |
| The view from the lakeshore is fascinating.                                              |        |
| It's a sheltered white sandy beach. Strolling on this sheltered bay must be so peaceful. |        |
| The views along the rugged coastline are incredible.                                     |        |
| I can see an impressive waterfall.                                                       |        |
| The cliffs stand above 230 metres above the ground at their highest point.               |        |