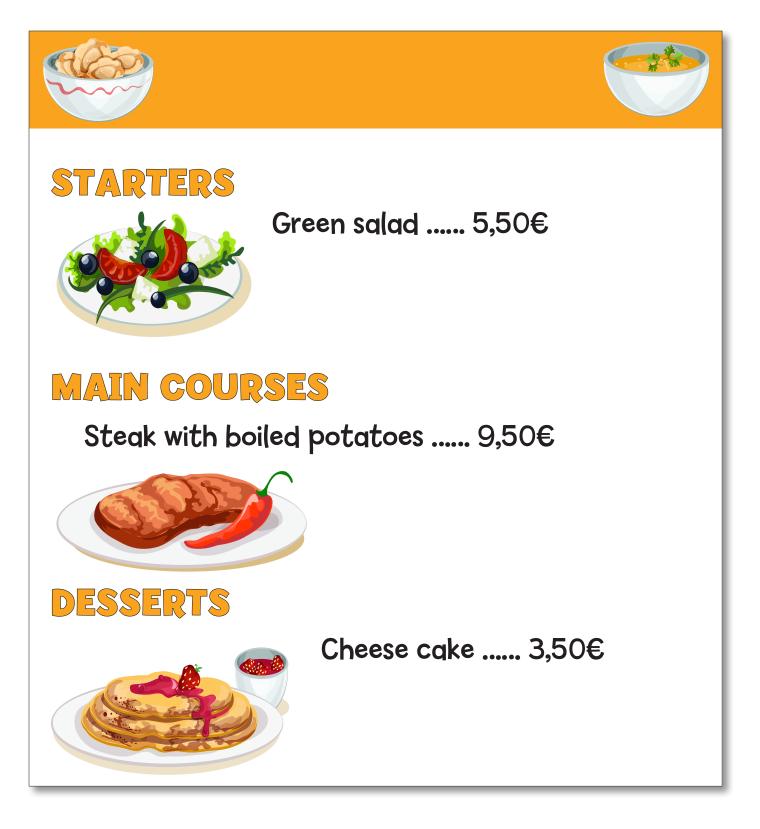

### ACTIVITY 4: MY HEALTHY RESTAURANT (LEVELS 5-6) WORKSHEET 4: MY HEALTHY RESTAURANT MENU

You are going to design a menu for your own restaurant. You need to think of a name for the restaurant and a set of dishes that you will offer. Try to include food from the 5 groups and to keep your menu healthy!