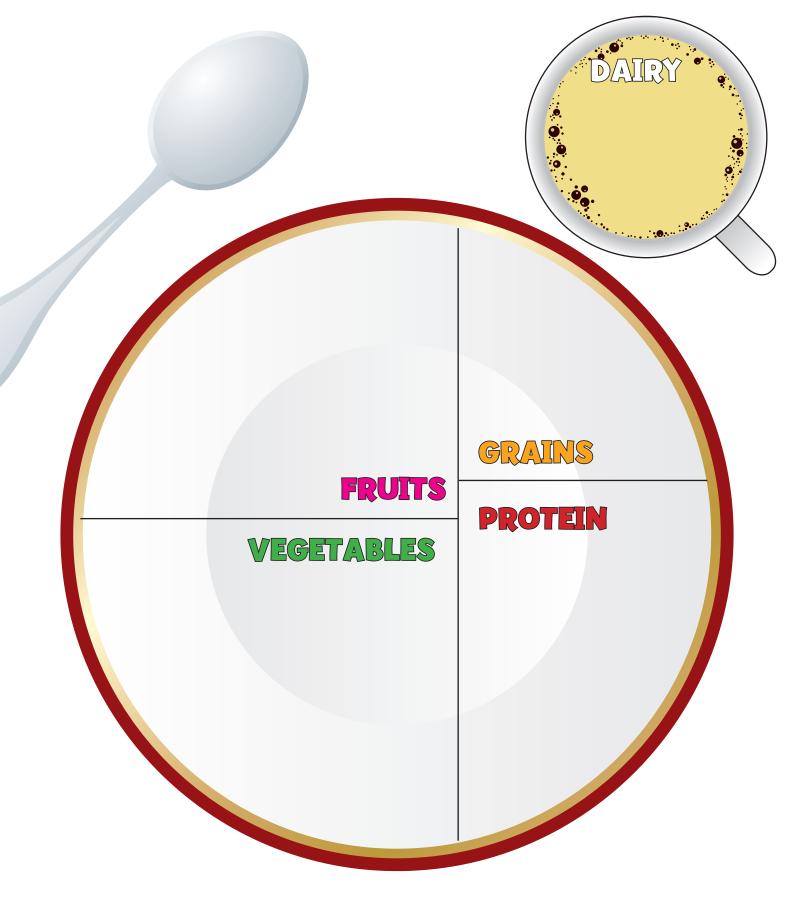

#### ACTIVITY 2: FOOD GROUPS (ALL LEVELS) WORKSHEET 2

Now classify the words from worksheet 1A in one of the five food groups.