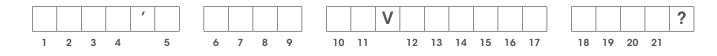

#### ACTIVITY 1: HEALTHY FOOD (ALL LEVELS) WORKSHEET 1A

Unscramble the words below so that they match the pictures on the following page. Write the word corresponding to each picture. The words are scrambled, so you need to put the letters in order.

Now copy the letters in the numbered cells above to the cells with the same number. Can you read the secret message?