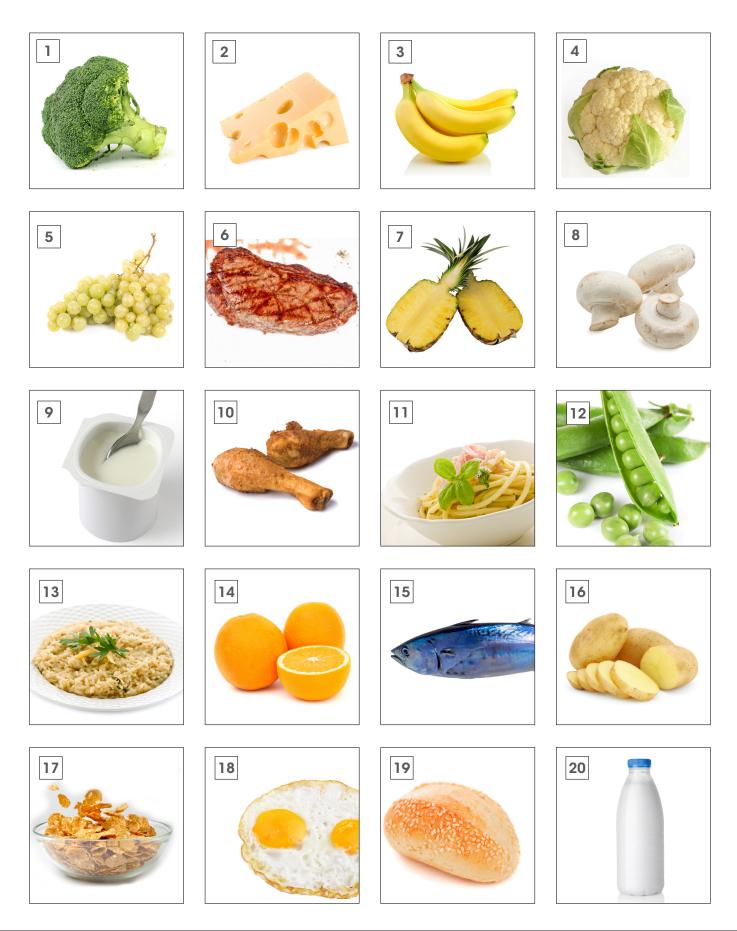

#### ACTIVITY 1: HEALTHY FOOD (ALL LEVELS) WORKSHEET 1A

Unscramble the words below so that they match the pictures on the following page. Write the word corresponding to each picture. The words are scrambled, so you need to put the letters in order.

| 1.ROCBOICL     | 11.SAPAT       |
|----------------|----------------|
| 19             | 5              |
| 2. CEESHE      | 12.GEERN SEBAN |
|                |                |
| 3. BAANANS     | 13.ECIR        |
|                |                |
| 4. LEWRAIFOCLU | 14. RNGAOE     |
|                |                |
| 5. GAERPS      | 15. HIFS       |
| 9              |                |
| 6. KESTA       | 16.SOOPAETT    |
|                | 20             |
| 7. PAINEPLEP   | 17.ACRELE      |
|                |                |
| 8.MUMHORSOS    | 18.REDFIGSGE   |
| 8 7            |                |
| 9.TYHGOUR      | 19.BERAD       |
| 6 4            | 21             |
| 10. HECNIKC    | 20. KMLI       |
|                | 15             |