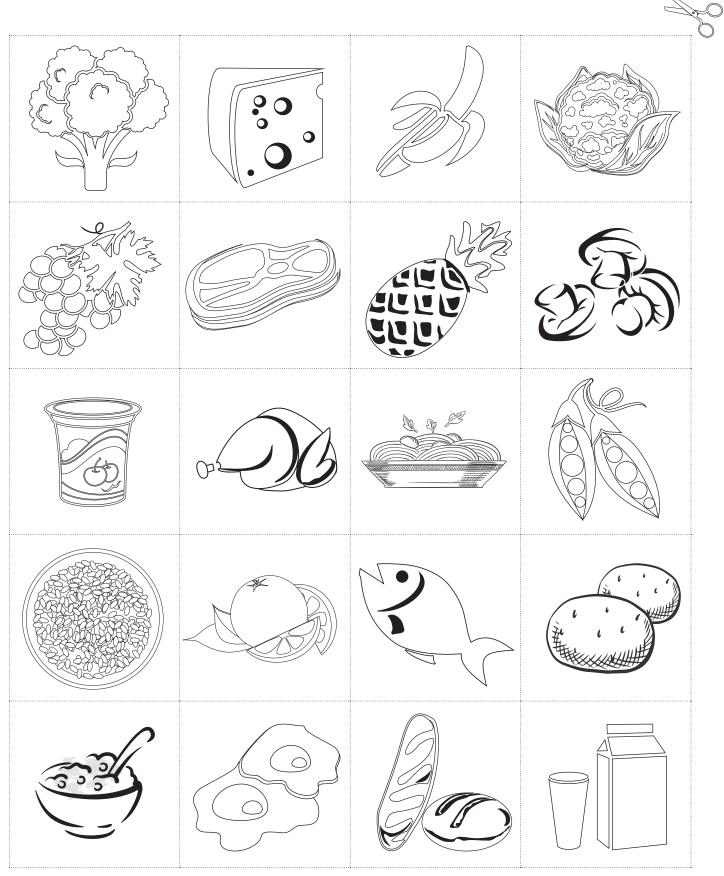

#### ACTIVITY 1: HEALTHY FOOD (ALL LEVELS) WORKSHEET 1A

Unscramble the words below so that they match the pictures on the following page. Write the word corresponding to each picture. The words are scrambled, so you need to put the letters in order.

| 1.ROCBOICL     | 11.SAPAT       |
|----------------|----------------|
| 19             | 5              |
| 2. CEESHE      | 12.GEERN SEBAN |
|                |                |
| 3. BAANANS     | 13.ECIR        |
|                |                |
| 4. LEWRAIFOCLU | 14. RNGAOE     |
|                |                |
| 5. GAERPS      | 15. HIFS       |
| 9              |                |
| 6. KESTA       | 16.SOOPAETT    |
|                | 20             |
| 7. PAINEPLEP   | 17.ACRELE      |
|                |                |
| 8.MUMHORSOS    | 18.REDFIGSGE   |
| 8 7            |                |
| 9.TYHGOUR      | 19.BERAD       |
| 6 4            | 21             |
| 10. HECNIKC    | 20. KMLI       |
|                | 15             |

Now copy the letters in the numbered cells above to the cells with the same number. Can you read the secret message?