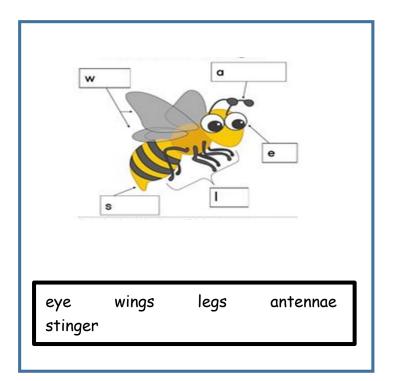

- 7- How many phases of jobs do bees have in their lifetime?
- 8- In which phase do worker bees leave the nest to find pollen to bring home and feed the colony?

Primary 6

• Complete the parts of the bee using the words in the boxes.