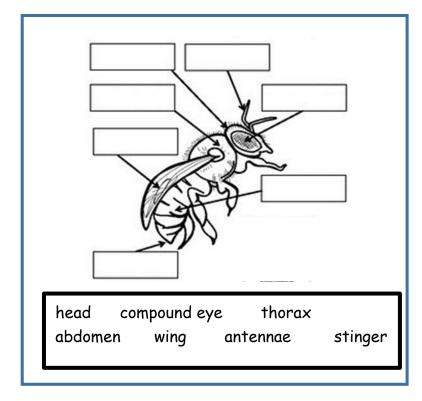

- 7- How many phases of jobs do bees have in their lifetime?
- 8- In which phase do worker bees leave the nest to find pollen to bring home and feed the colony?

Primary 6

• Complete the parts of the bee using the words in the boxes.