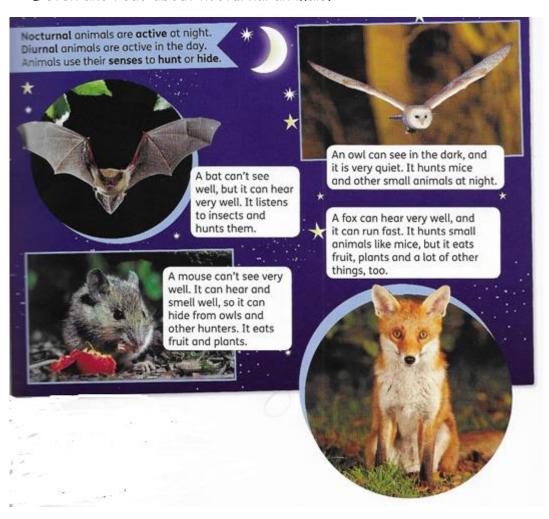

## NOCTURNAL ANIMALS

Listen and read about nocturnal animals.

- Write the name of the animal next to each sentence.
  - 1 It can see in the dark.
  - 2- It eats insects.
  - 3- It can run fast. \_\_\_\_\_
  - 4- It can smell well.

| Look, read and write th                                                                                  | e animal word                   | ds.                |                 |                    |
|----------------------------------------------------------------------------------------------------------|---------------------------------|--------------------|-----------------|--------------------|
|                                                                                                          |                                 |                    |                 |                    |
| mouse                                                                                                    | fox                             | owl                |                 | bat                |
| 1 It runs fast and it hunts                                                                              | s small animals.                | . It can hear very | well.           | fox                |
| 2 It can fly. It can't see v                                                                             | ery well, but it c              | an hear well. It h | unts insects.   |                    |
| 3 It can fly and it can see                                                                              | in the dark. It h               | nunts mice and o   | ther small anir | nals.              |
| 4 It can run. It can't see                                                                               | well, but it can h              | near and smell hu  | inters.         |                    |
| It eats fruit and plants.                                                                                |                                 |                    |                 |                    |
|                                                                                                          |                                 |                    |                 |                    |
| D 1.1 1                                                                                                  |                                 |                    |                 |                    |
| Read the questions and                                                                                   | tick .                          |                    |                 |                    |
|                                                                                                          | tick . foxes                    | bats               | mice            | owls               |
| Which nocturnal animals                                                                                  |                                 | bats               | mice            | owls               |
| Which nocturnal animals hunt other animals? Which nocturnal animals                                      |                                 | bats               | mice            | owls               |
| Which nocturnal animals hunt other animals? Which nocturnal animals can fly?                             | foxes                           |                    |                 | owls               |
| Which nocturnal animals hunt other animals? Which nocturnal animals can fly?                             | foxes<br>ent nocturnal a        | nimal. Draw an     |                 | owls               |
| Which nocturnal animals hunt other animals? Which nocturnal animals can fly?                             | foxes<br>ent nocturnal a        |                    |                 | owls               |
| Which nocturnal animals<br>hunt other animals?<br>Which nocturnal animals<br>can fly?                    | foxes ent nocturnal a This is a | nimal. Draw an     | d write.        |                    |
| Which nocturnal animals<br>hunt other animals?<br>Which nocturnal animals<br>can fly?                    | ent nocturnal a  This is a _    | nimal. Draw an     | d write.        | smell well.        |
| Which nocturnal animals<br>hunt other animals?<br>Which nocturnal animals<br>can fly?                    | ent nocturnal a  This is a _    | nimal. Draw an     | d write.        | smell well.        |
| Which nocturnal animals<br>hunt other animals?<br>Which nocturnal animals<br>can fly?                    | ent nocturnal a  This is a _    | nimal. Draw an     | d write.  It    | smell well.        |
| Which nocturnal animals hunt other animals? Which nocturnal animals can fly?  Find out about a different | ent nocturnal a  This is a _    | nimal. Draw an     | d write.  It    | smell well.<br>and |
| Which nocturnal animals hunt other animals? Which nocturnal animals can fly?                             | ent nocturnal a  This is a _    | nimal. Draw an     | d write.  It    | smell well.<br>and |