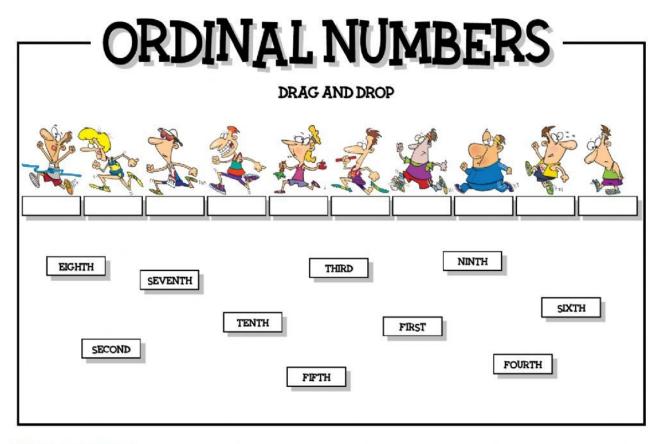

!!! This week we are going to revise numbers, ordinal and cardinal numbers.

## Numbers 1-99

| Twelve       | 12 | 60 60    | <b>◄</b> »  |
|--------------|----|----------|-------------|
| Nineteen     |    |          | <b>4</b> )) |
| Twenty-two   |    |          | <b>4</b> )) |
| Thirteen     |    |          |             |
| Fifty-five   |    | 5        | <b>4</b> )) |
| Sixty-eight  |    | 60 CO    |             |
| Seventeen    |    |          |             |
| Thirty-one   |    |          | <b>4</b> )) |
| Forty-seven  |    | 499      | <b>4</b> )) |
| Eleven       |    |          | <b>4</b> )) |
| Fifteen      |    |          |             |
| Ninety-three |    | <u> </u> |             |
| Eighty-six   |    |          | <b>4</b> )) |

## WRITE THE NUMBERS ON THE CORRECT POSITION:



## **SALIVEWORKSHEETS**

1st- FIRST 2nd- SECOND 3rd- THIRD

**IRREGULAR** 

4th- fourth
5th- fifth
6th- sixth
7th- seventh
8th- eighth... etc

REGULAR

| CARDINAL<br>NUMBERS        | Washaheet number<br>Name:<br>Date: |
|----------------------------|------------------------------------|
| Do the matching.  (twenty) | fourteen 7                         |
| Sixteen                    | Seventy Offi                       |
| nineteen                   | twelve                             |
| (eighty)                   | forty (                            |
| 13 Offifteen               | ninety)                            |
| (thirteen                  | Civty O                            |
| 18 Ceighteen               | 015                                |