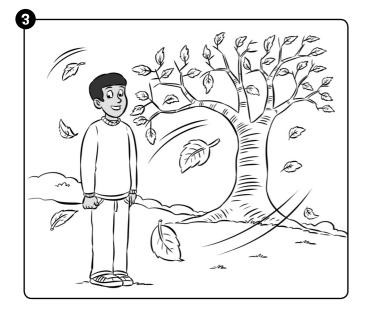

It's \_\_\_\_\_.

She's wearing a coat / a T-shirt.

It's \_\_\_\_\_.

| • | Look | at | the | pictures | and | circle | the | correct | words |
|---|------|----|-----|----------|-----|--------|-----|---------|-------|
|   |      |    |     |          |     |        |     |         |       |