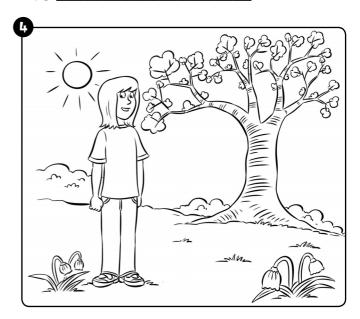

## Look and read. Circle and complete.

spring summer autumn <del>winter</del>

He's wearing a shirt /a coat.

It's <u>winter</u>.

He's wearing shorts / a jumper.

It's \_\_\_\_\_

She's wearing a skirt / shorts.

It's \_\_\_\_\_.

She's wearing a coat / a T-shirt.

It's \_\_\_\_\_.

| • | Look | at | the | pictures | and | circle | the | correct | words |
|---|------|----|-----|----------|-----|--------|-----|---------|-------|
|   |      |    |     |          |     |        |     |         |       |