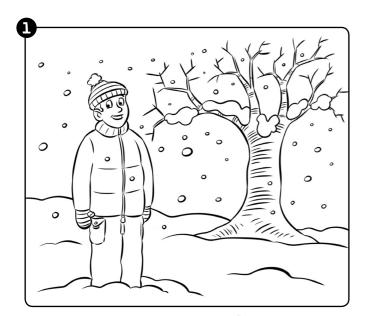

## Look and read. Circle and complete.

spring summer autumn <del>winter</del>

He's wearing a shirt /a coat.

It's <u>winter</u>.

He's wearing shorts / a jumper.

It's \_\_\_\_\_

She's wearing a skirt / shorts.

It's \_\_\_\_\_.

She's wearing a coat / a T-shirt.

It's \_\_\_\_\_.

| • | Look | at | the | pictures | and | circle | the | correct | words |
|---|------|----|-----|----------|-----|--------|-----|---------|-------|
|   |      |    |     |          |     |        |     |         |       |