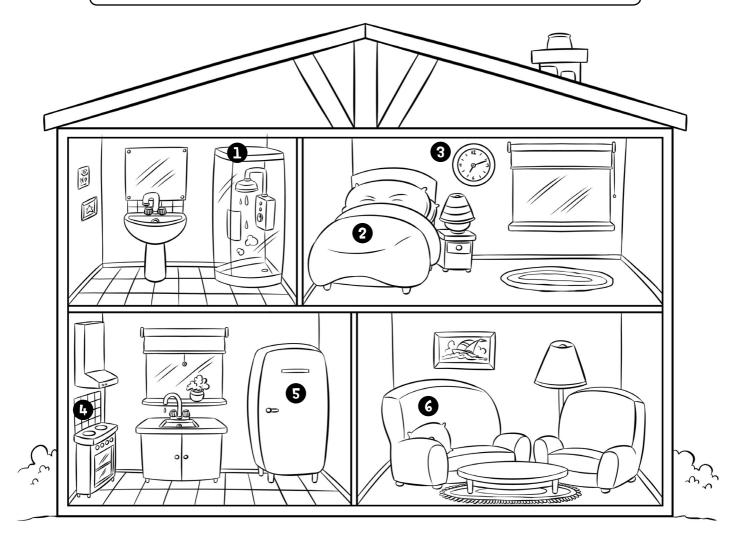

## Look and complete. $\bigcirc$ Say.

bed sofa fridge clock cooker <del>shower</del> kitchen (x2) living room <del>bathroom</del> bedroom (x2)

| 0 | The _ | shower | $_{-\!-\!-}$ is in the $_{-\!-\!-}$ | bathroom |  |
|---|-------|--------|-------------------------------------|----------|--|
|---|-------|--------|-------------------------------------|----------|--|

2 The \_\_\_\_\_\_ is in the \_\_\_\_\_.

**3** The \_\_\_\_\_\_ is in the \_\_\_\_\_.

**1** The \_\_\_\_\_\_ is in the \_\_\_\_\_.

**5** The \_\_\_\_\_\_ is in the \_\_\_\_\_.

6 The \_\_\_\_\_ is in the \_\_\_\_

<sup>•</sup> Look at the picture and complete the sentences.

<sup>•</sup> Say The (shower) is in the (bathroom).