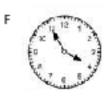

#### Circle the correct time!

It's twenty-five to three.

It's twenty-five past three.

It's twenty-five to four.

- a. It's a quarter to six.
- b. It's a quarter past five.
- c. It's a quarter to five.

- a. It's a quarter to two.
- b. It's a quarter past three.
- c. It's a quarter past one.

- . It's half past two.
- . It's ten past six.
- . It's six past ten.

- a. It's twenty past four.
- b. It's eight past four.
- c. It's twenty past eight.

- a. It's twenty past eleven.
- b. It's five past four.
- c. It's five to four.