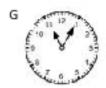

- . It's half past two.
- . It's ten past six.
- . It's six past ten.

- a. It's twenty past four.
- b. It's eight past four.
- c. It's twenty past eight.

- a. It's twenty past eleven.
- b. It's five past four.
- c. It's five to four.