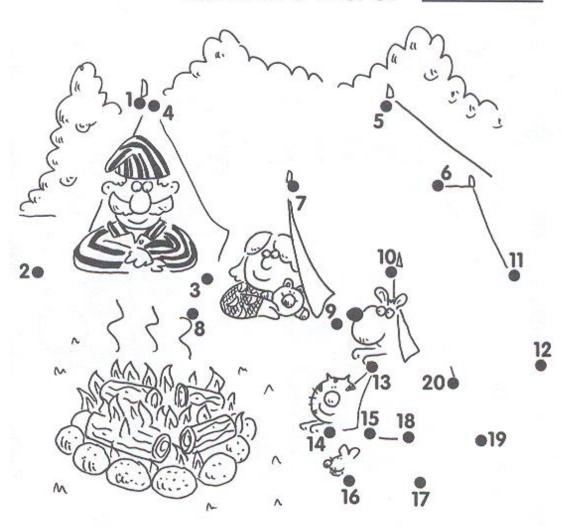

Join the dots, answer the question & colour the picture.

# Starting at number 1, join the dots to complete the campsite. How many tents are there?