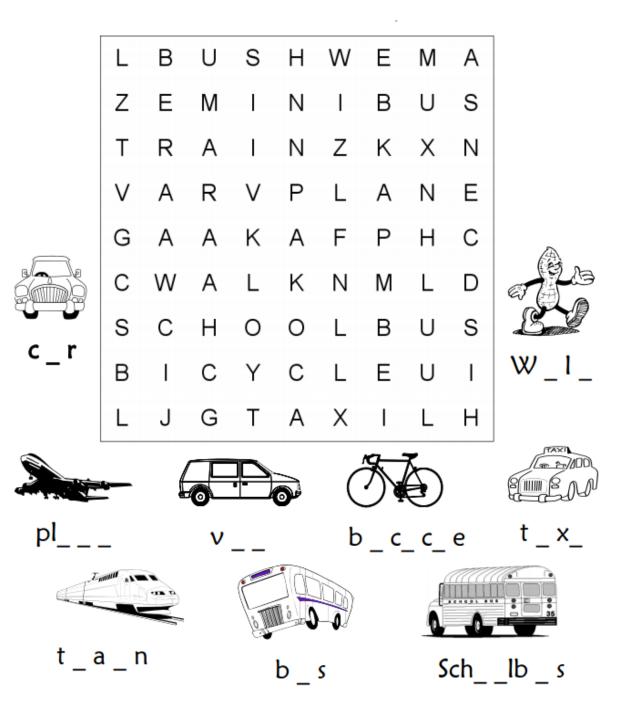

# 3. Transports Word search

**Find** and **circle** the transports. **Complete**.