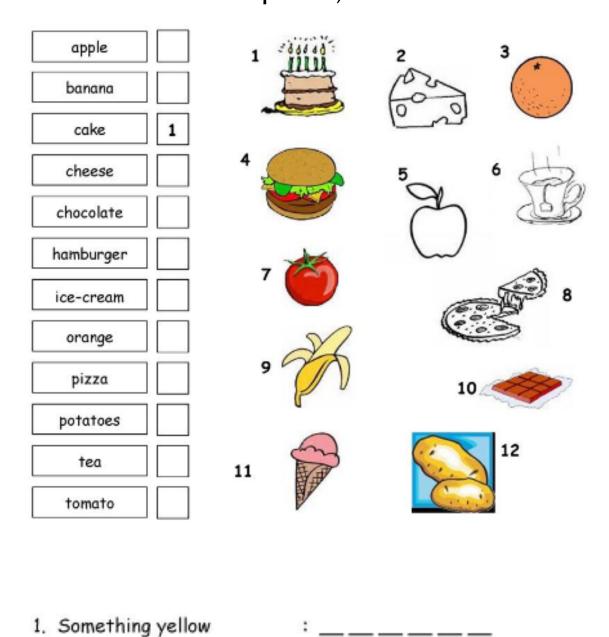

# Match the words with the pictures, and then write the words:

2. Something brown

3. Something red or green

4. Something very cold