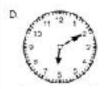

#### Circle the correct time!

It's twenty-five to three.

It's twenty-five past three.

It's twenty-five to four.

- a. It's a quarter to six.
- b. It's a quarter past five.
- c. It's a quarter to five.

- a. It's a quarter to two.
- b. It's a quarter past three.
- c. It's a quarter past one.

- . It's half past two.
- . It's ten past six.
- . It's six past ten.

- a. It's twenty past four.
- b. It's eight past four.
- c. It's twenty past eight.

- a. It's twenty past eleven.
- b. It's five past four.
- c. It's five to four.

- . It's five past eleven.
- . It's ten to one.
- . It's one past eleven.

- a. It's twenty-five to twelve.
- b. It's twenty-five past twelve.
- c. it's twenty-five past five.

- a. It's ten past ten.
- b. It's ten to eleven.
- c. It's ten to ten.