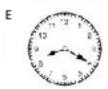

#### Circle the correct time!

It's twenty-five to three.

It's twenty-five past three.

It's twenty-five to four.

- a. It's a quarter to six.
- b. It's a quarter past five.
- c. It's a quarter to five.

- a. It's a quarter to two.
- b. It's a quarter past three.
- c. It's a quarter past one.