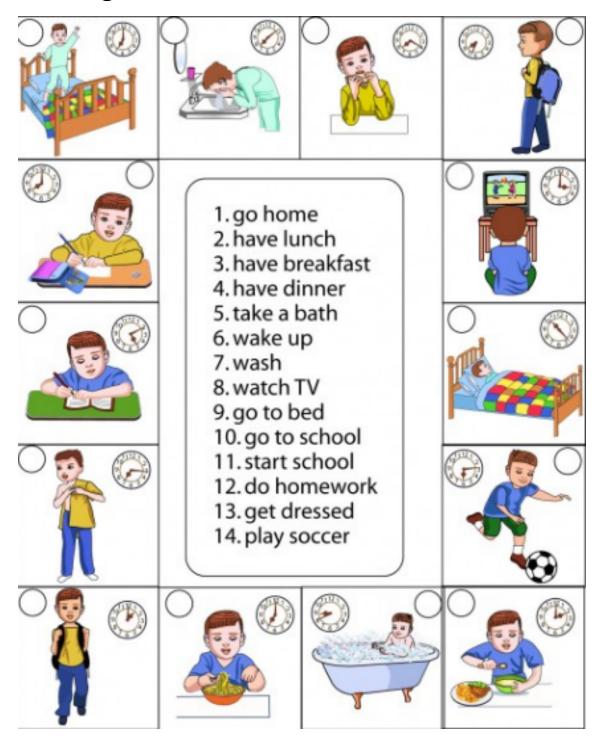

| L | Ν | В | F | L | Q | J | Ε |
| Н | т | Е | Ε | Т | Н | G | U | s | I | W | Ν |
| Е | L | G | I | Α | A | 0 | E | D | Ν | Α | Н |
| У | R | 0 | I | M | Н | M | У | R | х | Ε | J |
| Е | J | R | ٧ | 5 | G | Е | В | Ρ | L | Ε | F |
| Е | Ρ | Н | F | Е | Ν | Z | У | В | Ρ | Т | D |
| E | Ν | G | L | I | 5 | Н | 0 | Ν | С | Α | L |
| В | 0 | D | У | I | У | W | R | Α | Ε | R | Н |
| Ν | G | Т | F | U | Ν | R | R | Н | K | М | R |

| head | nose     | arm    | leg  |
|------|----------|--------|------|
| face | mouth    | elbow  | knee |
| hair | teeth    | hand   | foot |
| ear  | neck     | finger | toe  |
| eye  | shoulder | back   | body |

**Look** at the pictures and **write** the **body parts** in the crossword.

# Body parts crossword



# Across

# Down















# Matching!



#### Circle the correct time!



It's twenty-five to three.

It's twenty-five past three.

It's twenty-five to four.



- a. It's a quarter to six.
- b. It's a quarter past five.
- c. It's a quarter to five.



- a. It's a quarter to two.
- b. It's a quarter past three.
- c. It's a quarter past one.



- . It's half past two.
- . It's ten past six.
- . It's six past ten.



- a. It's twenty past four.
- b. It's eight past four.
- c. It's twenty past eight.



- a. It's twenty past eleven.
- b. It's five past four.
- c. It's five to four.



- . It's five past eleven.
- . It's ten to one.
- . It's one past eleven.



- a. It's twenty-five to twelve.
- b. It's twenty-five past twelve.
- c. it's twenty-five past five.



- a. It's ten past ten.
- b. It's ten to eleven.
- c. It's ten to ten.