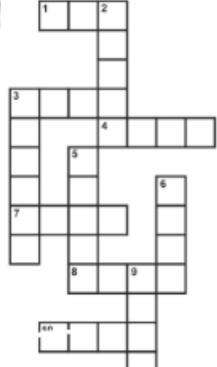

# Family Crossword

# Across

# Down

GRANDMOTHER

My family members

FATHER

MOTHER

C I

AUNT

C E Z

DAUGTER SISTER

COUSIN

SON BROTHER