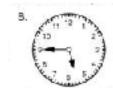

#### Circle the correct time!

It's twenty-five to three.

It's twenty-five past three.

It's twenty-five to four.

- a. It's a quarter to six.
- b. It's a quarter past five.
- c. It's a quarter to five.

- a. It's a quarter to two.
- b. It's a quarter past three.
- c. It's a quarter past one.

- . It's half past two.
- . It's ten past six.
- . It's six past ten.

- a. It's twenty past four.
- b. It's eight past four.
- c. It's twenty past eight.

- a. It's twenty past eleven.
- b. It's five past four.
- c. It's five to four.

- . It's five past eleven.
- . It's ten to one.
- . It's one past eleven.

- a. It's twenty-five to twelve.
- b. It's twenty-five past twelve.
- c. it's twenty-five past five.

- a. It's ten past ten.
- b. It's ten to eleven.
- c. It's ten to ten.