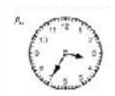

#### Circle the correct time!

It's twenty-five to three.

It's twenty-five past three.

It's twenty-five to four.

- a. It's a quarter to six.
- b. It's a quarter past five.
- c. It's a quarter to five.

- a. It's a quarter to two.
- b. It's a quarter past three.
- c. It's a quarter past one.

- . It's half past two.
- . It's ten past six.
- . It's six past ten.

- a. It's twenty past four.
- b. It's eight past four.
- c. It's twenty past eight.

- a. It's twenty past eleven.
- b. It's five past four.
- c. It's five to four.

- . It's five past eleven.
- . It's ten to one.
- . It's one past eleven.

- a. It's twenty-five to twelve.
- b. It's twenty-five past twelve.
- c. it's twenty-five past five.

- a. It's ten past ten.
- b. It's ten to eleven.
- c. It's ten to ten.