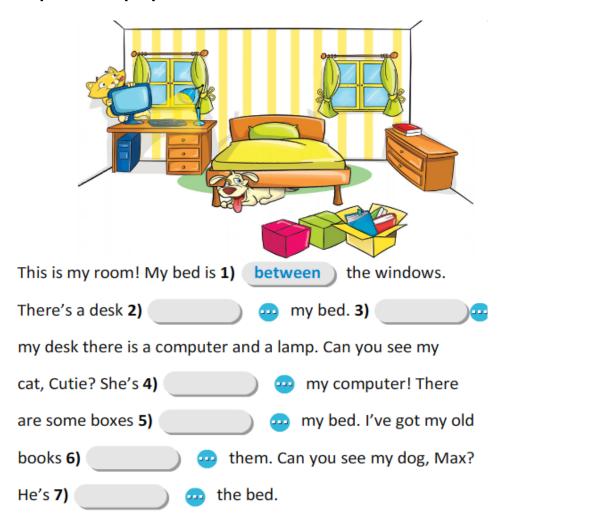

21 18 19 4 1 25.
- 4 I go by 21 14 4 5 18 7 18 15 21 14 4 on 13 15 14 4 1 25.
- 5 I go by 16 12 1 14 5 on 19 21 14 4 1 25.
- 6 I go by 3 1 18 on 23 5 4 14 5 19 4 1 25
- 7 I go by 2 21 19 on 19 1 20 21 18 4 1 25.

# 50000

#### 2. City places Crossword

**Read** and **complete** the crossword.

- 1 You can see old and interesting things here.
- 2 You do your weekly shopping here.
- 3 You go by train here.
- 4 You buy books here.
- 5 You can drink and eat here.
- 6 You get money here.
- 7 You can see actors in films here.
- 8 You can swim here.
- 9 You see animals here.
- 10 You buy toys here.



# 3. Transports Word search

**Find** and **circle** the transports. **Complete**.



#### 4. Find the city place

Find the city places and write.



# 5. Prepositions

Complete with prepositions.