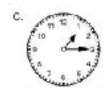

#### Circle the correct time!

It's twenty-five to three.

It's twenty-five past three.

It's twenty-five to four.

- a. It's a quarter to six.
- b. It's a quarter past five.
- c. It's a quarter to five.

- a. It's a quarter to two.
- b. It's a quarter past three.
- c. It's a quarter past one.

- . It's half past two.
- . It's ten past six.
- . It's six past ten.

- a. It's twenty past four.
- b. It's eight past four.
- c. It's twenty past eight.

- a. It's twenty past eleven.
- b. It's five past four.
- c. It's five to four.

- . It's five past eleven.
- . It's ten to one.
- . It's one past eleven.

- a. It's twenty-five to twelve.
- b. It's twenty-five past twelve.
- c. it's twenty-five past five.

- a. It's ten past ten.
- b. It's ten to eleven.
- c. It's ten to ten.