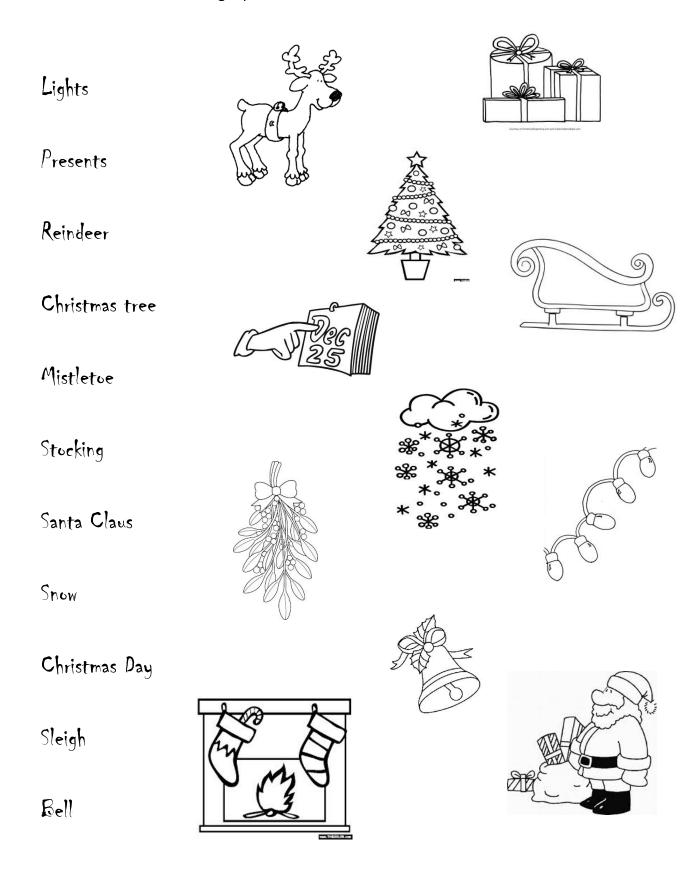

#### **CHRISTMAS VOCABULARY**

Match these words with the right picture:



# Christmas Word Search

```
AN
               FR
              YJWZ
              KZIY
             TWKPEY
             KFUDCV
            XJOLLYGJ
            GMYSJVSL
           GBUBLMJZSC
           DHVSLPXVIG
          TRQOPERHLHBA
            INTBCWPJNL
        RSYZOKIBMOSOIZ
        ETYLPWOAEURUUT
       CEJCYI
              T
               TJLUHCLPP
       NDCVDUGKAIVPFQBT
      OSNYLEDMSQWGYVBPSA
      PKIGFAI
              IWUSSQEHVVR
     TREEXSYESWZTPOBJGSLP
     LWVRELUC
              TEL
                 VESND
                       YUFC
    IQPNLFEKE
              LEGGNOGOF
                        TMIX
    AYGSRZDJ
              EQVNTOJGXSBBN
   PPTBOCXRZE
              TNB
                 IMUIEPJDMDY
   YYPSOHJBSBOMMPOBVC
                       JNNHLH
  UNRUALIVMFREQVMQ