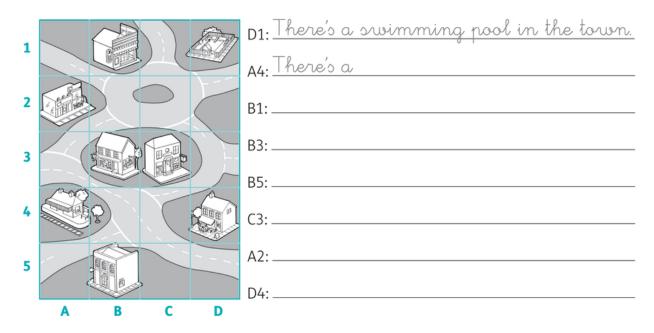

9 4 1 25.
- 3 I go by 19 3 15 15 20 5 18 on 20 8 21 18 19 4 1 25.
- 4 I go by 21 14 4 5 18 7 18 15 21 14 4 on 13 15 14 4 1 25.
- 5 I go by 16 12 1 14 5 on 19 21 14 4 1 25.
- 6 I go by 3 1 18 on 23 5 4 14 5 19 4 1 25
- 7 I go by 2 21 19 on 19 1 20 21 18 4 1 25.

# 50000

#### 2. City places Crossword

**Read** and **complete** the crossword.

- 1 You can see old and interesting things here.
- 2 You do your weekly shopping here.
- 3 You go by train here.
- 4 You buy books here.
- 5 You can drink and eat here.
- 6 You get money here.
- 7 You can see actors in films here.
- 8 You can swim here.
- 9 You see animals here.
- 10 You buy toys here.



# 3. Transports Word search

**Find** and **circle** the transports. **Complete**.



#### 4. Find the city place

Find the city places and write.



# 5. Prepositions

Complete with prepositions.