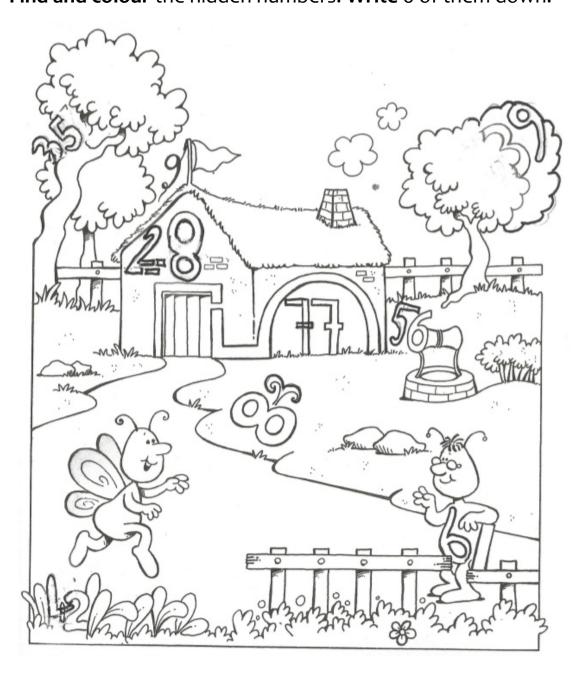

# Find and colour the hidden numbers. Write 6 of them down.

**Calculate** the operations (you can use the calculator if you want) and **write** the <u>numbers in words</u> in the crossword!

| ACROSS    | DOWN ↓    |
|-----------|-----------|
| 1. 57-8 = | 2. 17+19= |
| 5. 5+3=   | 3. 60+40= |
| 7. 51+4=  | 4. 70-9=  |
| 8. 88-6=  | 6. 6+6=   |
| 9. 23-8=  |           |
| 10. 7-4=  |           |