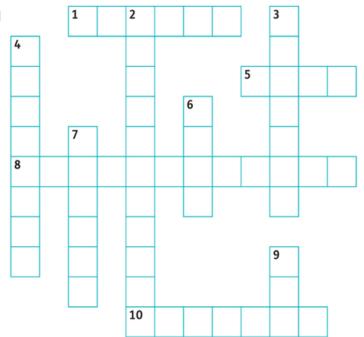

#### 2. City places Crossword

**Read** and **complete** the crossword.

- 1 You can see old and interesting things here.
- 2 You do your weekly shopping here.
- 3 You go by train here.
- 4 You buy books here.
- 5 You can drink and eat here.
- 6 You get money here.
- 7 You can see actors in films here.
- 8 You can swim here.
- 9 You see animals here.
- 10 You buy toys here.