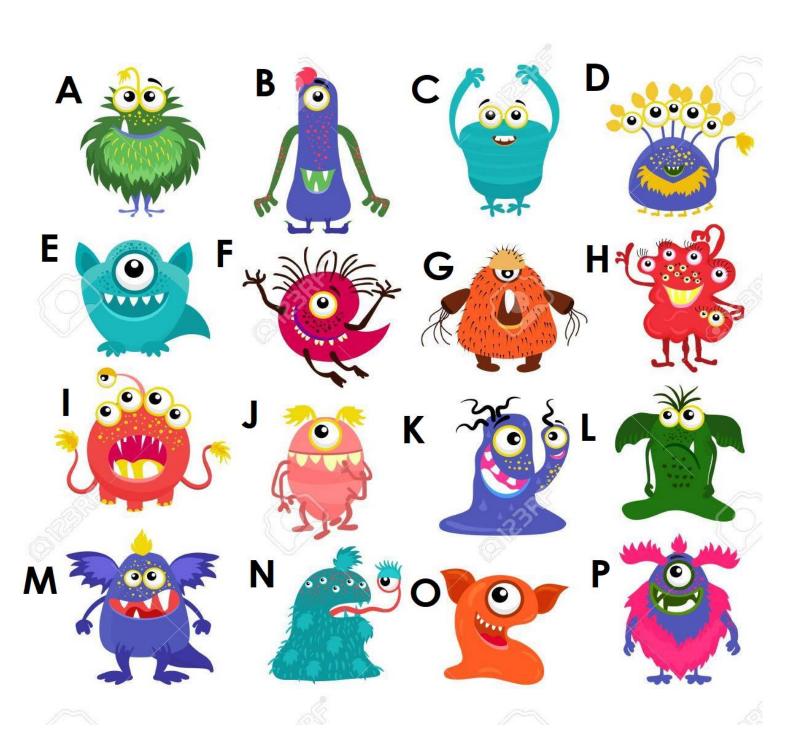

READ THE DESCRIPTIONS ABOUT SOME OF THESE MONSTERS. IDENTIFY WHO ARE THEM, AND WRITE A LETTER FOR EACH NUMER.

## MONSTER **NUMBER 1**:

| IT HAS GOT FIVE EYES, NINE EARS, SIX LEGS AND SIX FEETS.                |
|-------------------------------------------------------------------------|
| WHO IS IT?                                                              |
| MONSTER <b>NUMBER 2</b> :                                               |
| IT HAS GOT SIX EYES, HAIR, A LONG TONGUE, NO ARMS, NO LEGS AND NO FEET. |
| WHO IS IT?                                                              |
| MONSTER <b>NUMBER 3</b> :                                               |
| IT HAS GOT THIRTEEN (13) EYES, THREE LEGS, THREE ARMS AND THREE TEETH.  |
| WHO IS IT?                                                              |
| MONSTER <b>NUMBER 4</b> :                                               |
| IT HAS GOT ONE EYE, TWO EARS AND A BIG MOUTH?                           |
| WHO IS IT?                                                              |