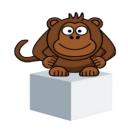

## 3. Write sentences using the correct preposition (Writing):

1. The monkey is on the box.

3.

4.

2.

5.

6.

7.