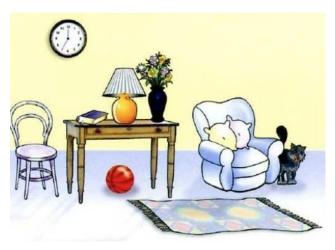

# 4. Look at the picture. Write 4 sentences using prepositions (Writing):

- 1. The cat is next to the armchair.
- 2.
- 3.
- 4.
- 5.