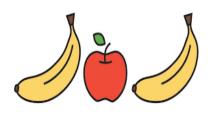

#### TRUE FALSE TRUE **FALSE** TRUE **FALSE**

4. The man is behind the tree.

5. The elephant is on the chair.

6. The apple is between the bananas.

TRUE **FALSE** 

TRUE **FALSE** 

**TRUE FALSE** 

7. The elephant is in front of the chair.

8. The apple is next to the box.

9. The apple is under the book.

TRUE FALSE

TRUE FALSE

TRUE **FALSE** 