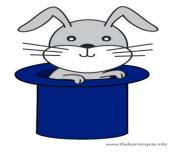

# **PREPOSITIONS OF PLACE**

#### Where is the ball?

| The ball is | the box | ۲. |
|-------------|---------|----|
|-------------|---------|----|

1. What does it mean each preposition? (Vocabulary Review)



| ENGLISH | CATALAN      |  |
|---------|--------------|--|
| UNDER   | SOTA         |  |
|         | DAMUNT       |  |
|         | AL COSTAT DE |  |
|         | DINS         |  |
|         | DARRERE      |  |
|         | ENMIG DE     |  |
|         | ENFRONT DE   |  |



#### 2. Choose True or False (Reading):









3. The rabbit is in the hat.

#### TRUE FALSE TRUE **FALSE** TRUE **FALSE**



4. The man is behind the tree.



5. The elephant is on the chair.



6. The apple is between the bananas.

TRUE **FALSE** 

TRUE **FALSE** 

**TRUE FALSE** 



7. The elephant is in front of the chair.



8. The apple is next to the box.



9. The apple is under the book.

TRUE FALSE

TRUE FALSE

TRUE **FALSE** 



## 3. Write sentences using the correct preposition (Writing):



1. The monkey is on the box.





3.



4.

2.



5.



6.



7.



8.

# 4. Look at the picture. Write 4 sentences using prepositions (Writing):



- 1. The cat is next to the armchair.
- 2.
- 3.
- 4.
- 5.



### 5. Listen (audio 1) and choose or write the correct option (Listening):

| 1. The ball is    | under / <mark>in</mark> |