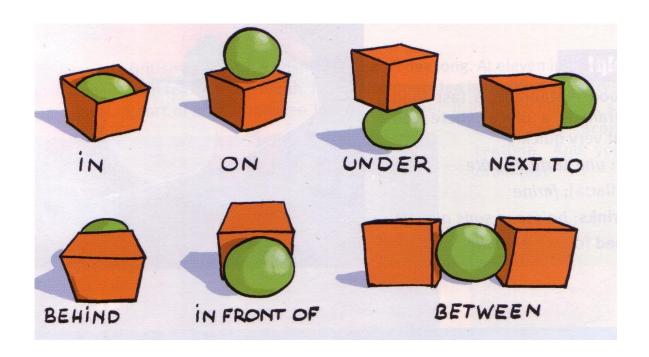

# **PREPOSITIONS OF PLACE**

#### Where is the ball?

| The ball is | the box | ۲. |
|-------------|---------|----|
|-------------|---------|----|

1. What does it mean each preposition? (Vocabulary Review)

| ENGLISH | CATALAN      |  |
|---------|--------------|--|
| UNDER   | SOTA         |  |
|         | DAMUNT       |  |
|         | AL COSTAT DE |  |
|         | DINS         |  |
|         | DARRERE      |  |
|         | ENMIG DE     |  |
|         | ENFRONT DE   |  |