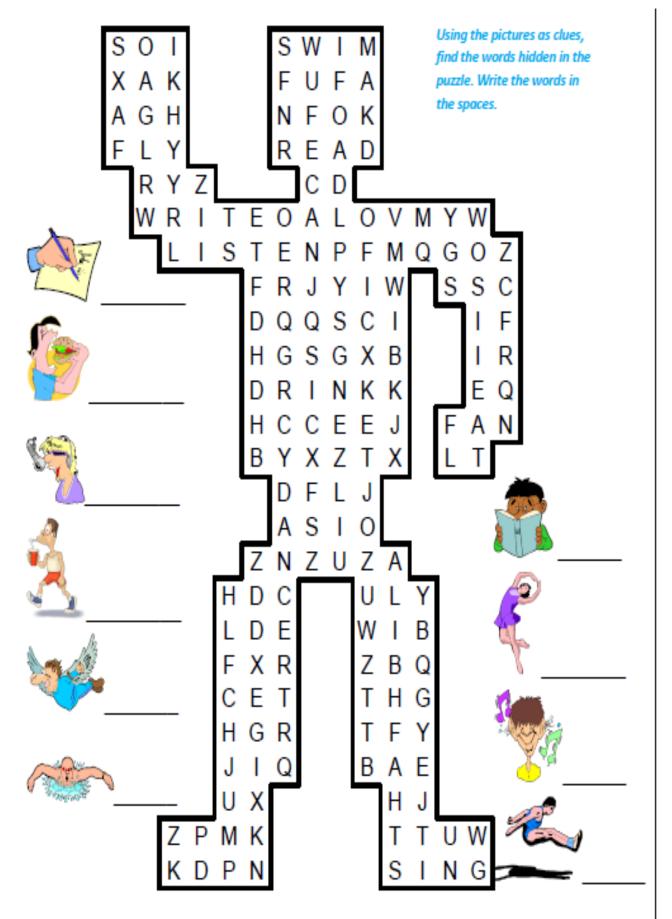

## **Actions Crossword 1**









(you can copy the text in your notebook)

## Read and answer the questions please.



This is Nelly. She's a nurse. She's tall and thin. She works at the hospital. She looks after sick people.

She gets up at six o'clock in the morning. She takes a shower and puts on her clothes. Then she eats breakfast at half past six. At seven o'clock, she drives her car to the hospital.

Nelly starts work at eight o'clock. She cleans the rooms in the hospital. Then, she helps the doctors. At twelve o'clock, she has lunch. She goes home at five o'clock.

At home, she takes a shower and she cooks dinner. She has dinner at half past six in the evening. Then, she watches TV. At ten o'clock, she goes to bed.

| 1.  | What's her name?                                |
|-----|------------------------------