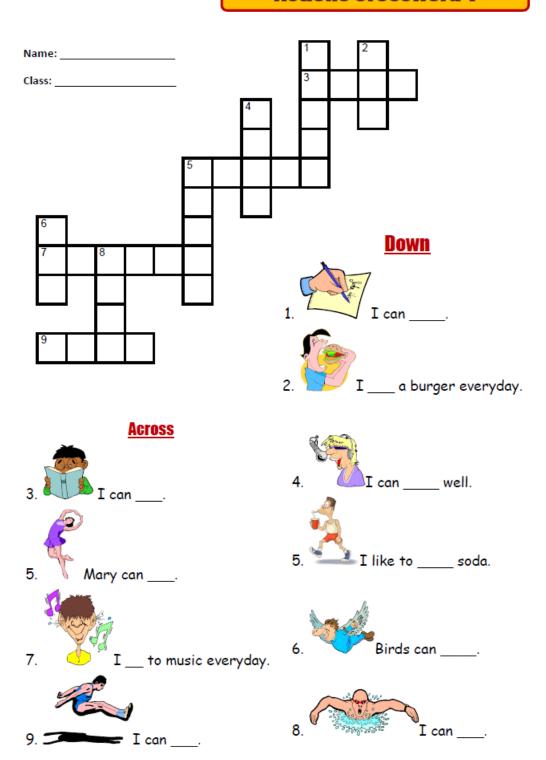

## **Actions Crossword 1**









(you can copy the text in your notebook)

## Read and answer the questions please.



This is Nelly. She's a nurse. She's tall and thin. She works at the hospital. She looks after sick people.

She gets up at six o'clock in the morning. She takes a shower and puts on her clothes. Then she eats breakfast at half past six. At seven o'clock, she drives her car to the hospital.

Nelly starts work at eight o'clock. She cleans the rooms in the hospital. Then, she helps the doctors. At twelve o'clock, she has lunch. She goes home at five o'clock.

At home, she takes a shower and she cooks dinner. She has dinner at half past six in the evening. Then, she watches TV. At ten o'clock, she goes to bed.

| 1.  | What's her name?                                |
|-----|--------------------------