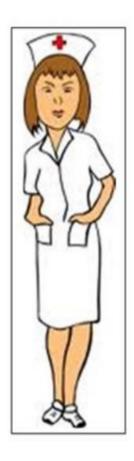

## Read and answer the questions please.

This is Nelly. She's a nurse. She's tall and thin. She works at the hospital. She looks after sick people.

She gets up at six o'clock in the morning. She takes a shower and puts on her clothes. Then she eats breakfast at half past six. At seven o'clock, she drives her car to the hospital.

Nelly starts work at eight o'clock. She cleans the rooms in the hospital. Then, she helps the doctors. At twelve o'clock, she has lunch. She goes home at five o'clock.

At home, she takes a shower and she cooks dinner. She has dinner at half past six in the evening. Then, she watches TV. At ten o'clock, she goes to bed.

| 1.  | What's her name?                                |
|-----|-------------------------------------------------|
| 2.  | What is she?                                    |
| 3.  | Where does she work?                            |
| 4.  | <u>Is she</u> fat?                              |
| 5.  | Can she drive a car?                            |
| 6.  | <u>Does she</u> get up at six o'clock?          |
| 7.  | <u>Does she</u> eat breakfast at seven o'clock? |
| 8.  | <u>Does she</u> cook dinner at the hospital?    |
| 9.  | <u>Does she</u> help the doctors?               |
| 10  | . <u>Does she</u> go to bed at night?           |
| 11. | What time does she have lunch?                  |
| 12  | . What time does she have dinner?               |
| 13  | . What time does she go to bed?                 |
|     |                                                 |