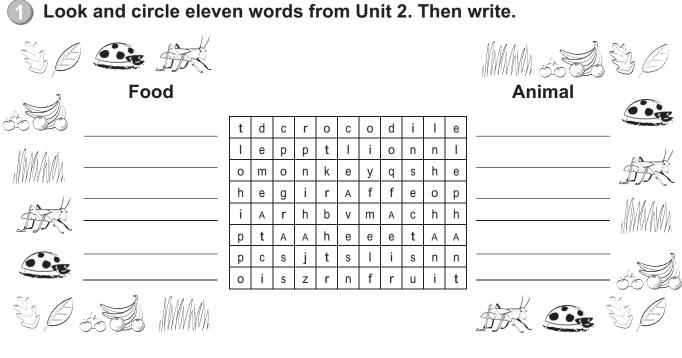

## Consolidation and extension Worksheet 2

```
NAME: _____CLA
```

CLASS:

Look and correct these false sentences.

- 1 Ants ARe birds.
- 2 Ants ARe big.
- **3** An ANT CAN'T climb trees.
- 4 An ANt hAS got eight legs.