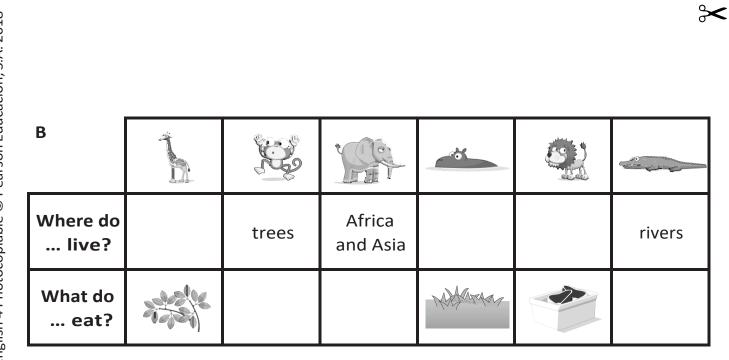

## 2 Animals

Ask and answer. Then complete. Play this game with your family.

| A                 |        |        |        |        | Contraction of the second seco |
|-------------------|--------|--------|--------|--------|--------------------------------------------------------------------------------------------------------------------------------------------------------------------------------------------------------------------------------------------------------------------------------------------------------------------------------------------------------------------------------------------------------------------------------------------------------------------------------------------------------------------------------------------------------------------------------------------------------------------------------------------------------------------------------------------------------------------------------------------------------------------------------------------------------------------------------------------------------------------------------------------------------------------------------------------------------------------------------------------------------------------------------------------------------------------------------------------------------------------------------------------------------------------------------------------------------------------------------------------------------------------------------------------------------------------------------------------------------------------------------------------------------------------------------------------------------------------------------------------------------------------------------------------------------------------------------------------------------------------------------------------------------------------------------------------------------------------------------------------------------------------------------------------------------------------------------------------------------------------------------------------------------------------------------------------------------------------------------------------------------------------------------------------------------------------------------------------------------------------------------|
| Where do<br>live? | Africa |        | rivers | Africa |                                                                                                                                                                                                                                                                                                                                                                                                                                                                                                                                                                                                                                                                                                                                                                                                                                                                                                                                                                                                                                                                                                                                                                                                                                                                                                                                                                                                                                                                                                                                                                                                                                                                                                                                                                                                                                                                                                                                                                                                                                                                                                                                |
| What do<br>eat?   |        | WHORAS |        |        |                                                                                                                                                                                                                                                                                                                                                                                                                                                                                                                                                                                                                                                                                                                                                                                                                                                                                                                                                                                                                                                                                                                                                                                                                                                                                                                                                                                                                                                                                                                                                                                                                                                                                                                                                                                                                                                                                                                                                                                                                                                                                                                                |