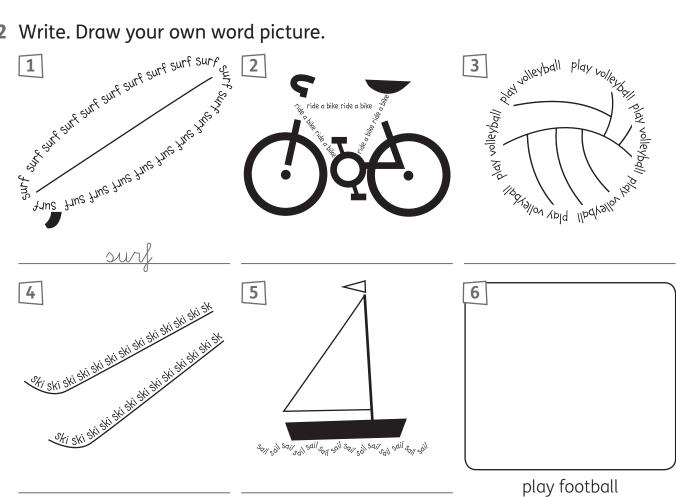

Name \_

## **1** Write.



## **2** Look and write. Draw yourself and write.





## Support

Name

1 Read and tick ✓.







**1** Look and write *I can* or *I can't*.

|            | Anna         | David |
|------------|--------------|-------|
|            | $\checkmark$ | 1     |
|            | ×            | 1     |
| $\bigcirc$ | ×            | 1     |
|            | ✓            | ×     |
|            | $\checkmark$ | 1     |



Name .

- 2 Match and write Yes, I can or No, I can't.
  - 1 Can you play volleyball?
  - 2 Can you skate?
  - 3 Can you play football?
  - 4 Can you do karate?
  - **5** Can you dive?
  - **6** Can you play tennis?





## Extension

**1** Find and write.



Name

2 Write the words in order. Answer for you. Write Yes, I can. or No, I can't.

\_\_\_\_\_

1 karate? Can do you

Can

- 2 you recorder? Can the play
- 3 a you bike? Can ride
- 4 play Can the you violin?
- **5** volley