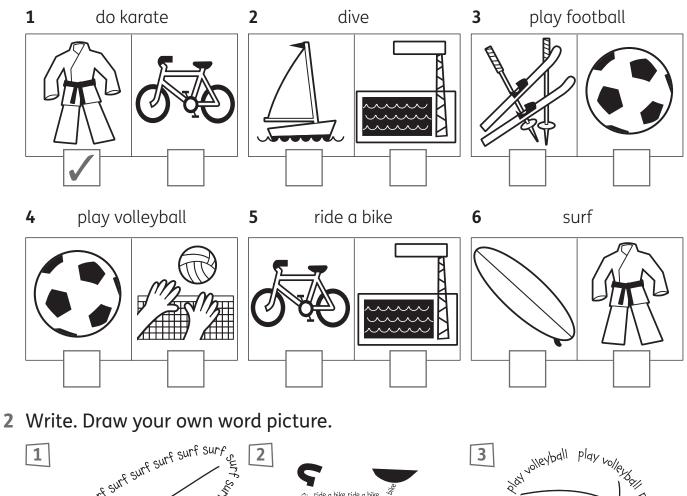

Name \_

## **1** Write.



## **2** Look and write. Draw yourself and write.





## Support

Name

1 Read and tick ✓.







**1** Look and write *I can* or *I can't*.

|            | Anna         | David |
|------------|--------------|-------|
|            | $\checkmark$ | 1     |
|            | ×            | 1     |
| $\bigcirc$ | ×            | 1     |
|            | ✓            | ×     |
|            | $\checkmark$ | 1     |



Name .

- 2 Match and write Yes, I can or No, I can't.
  - 1 Can you play volleyball?
  - 2 Can you skate?
  - 3 Can you play football?
  - 4 Can you do karate?
  - **5** Can you dive?
  - **6** Can you play tennis?





## Extension

**1** Find and write.



Name

2 Write the words in order. Answer for you. Write Yes, I can. or No, I can't.

\_\_\_\_\_

1 karate? Can do you

Can

- 2 you recorder? Can the play
- 3 a you bike? Can ride
- 4 play Can the you violin?
- **5** voll