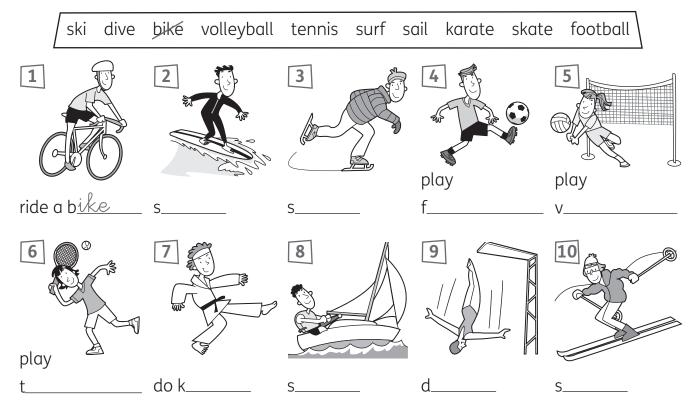

Name \_

## **1** Write.



## **2** Look and write. Draw yourself and write.





## Support

Name

1 Read and tick ✓.







**1** Look and write *I can* or *I can't*.

|            | Anna         | David |
|------------|--------------|-------|
|            | $\checkmark$ | 1     |
|            | ×            | 1     |
| $\bigcirc$ | ×            | 1     |
|            | ✓            | ×     |
|            | $\checkmark$ | 1     |



Name .

- 2 Match and write Yes, I can or No, I can't.
  - 1 Can you play volleyball?
  - 2 Can you skate?
  - 3 Can you play football?
  - 4 Can you do karate?
  - **5** Can you dive?
  - **6** Can you play tennis?





## Extension

**1** Find and write.



Name

2 Write the words in order. Answer for you. Write Yes, I can. or No, I can't.

\_\_\_\_\_

1 karate? Can do you

Can

-