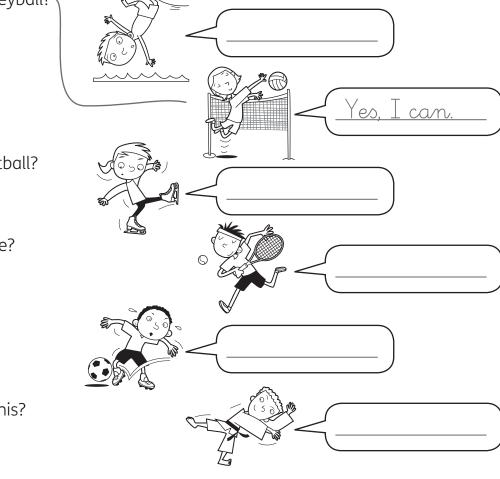

Name .

- 2 Match and write Yes, I can or No, I can't.
  - 1 Can you play volleyball?
  - 2 Can you skate?
  - 3 Can you play football?
  - 4 Can you do karate?
  - **5** Can you dive?
  - **6** Can you play tennis?