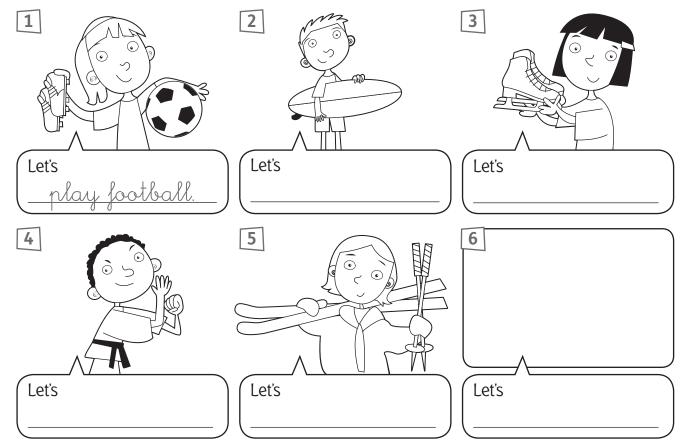

Name \_

## **1** Write.



## **2** Look and write. Draw yourself and write.





## Support

Name

1 Read and tick ✓.







**1** Look and write *I can* or *I can't*.

|            | Anna         | David |
|------------|--------------|-------|
|            | $\checkmark$ | 1     |
|            | ×            | 1     |
| $\bigcirc$ | ×            | 1     |
|            | ✓            | ×     |
|            | $\checkmark$ | 1     |



Name .

- 2 Match and write Yes, I can or No, I can't.
  - 1 Can you play volleyball?
  - 2 Can you skate?
  - 3 Can you play football?
  - 4 Can you do karate?
  - **5** Can you dive?
  - **6** Can you play tennis?





## Extension

**1** Find and write.



Name

2 Write the words in order. Answer for you. Write Yes, I can. or No, I can't.

\_\_\_\_\_

1 karate? Can do you

Can

- 2 you recorder? Can the play
- 3 a you bike? Can ride