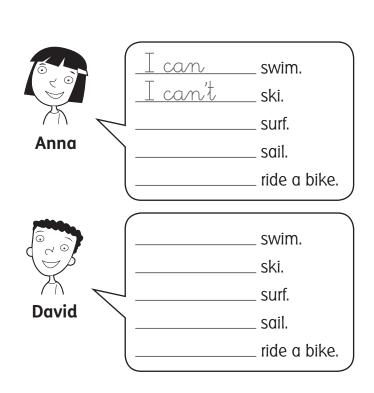

## Support

Name

1 Read and tick ✓.

**1** Look and write *I can* or *I can't*.

|            | Anna         | David |
|------------|--------------|-------|
|            | $\checkmark$ | 1     |
|            | ×            | 1     |
| $\bigcirc$ | ×            | 1     |
|            | ✓            | ×     |
|            | $\checkmark$ | 1     |