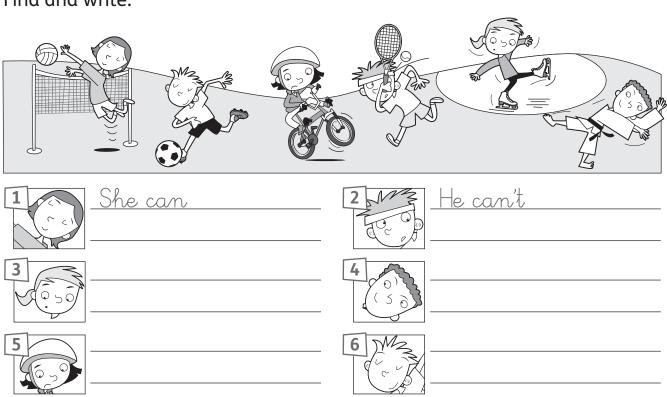

## Extension

**1** Find and write.

Name

2 Write the words in order. Answer for you. Write Yes, I can. or No, I can't.

\_\_\_\_\_

1 karate? Can do you

Can

- 2 you recorder? Can the play
- 3 a you bike? Can ride
- 4 play Can the you violin?
- **5** volleyball? you play Can
- **6** Can guitar? you the play