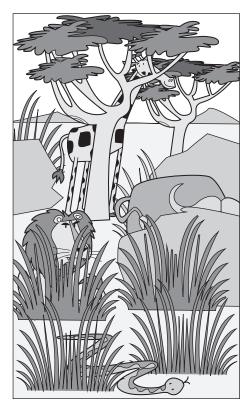

## 2 Look and write.

What's this?
Is it a tree?

No, it isn't.

It's a

What's this?
Is it a plant?

What's this?
Is it a river?

What's this?
Is it a rock?