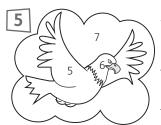

# 2 Label.

1 Find and write.

crocodile f<del>lamingo</del> giraffe gorilla lion zebra

- 1 What's this? \_\_\_\_
- 2 What's this?
- 3 What's this? It's a flamingo.
- 4 What's this?
- **5** What's this? \_\_\_\_\_
- **6** What's this?