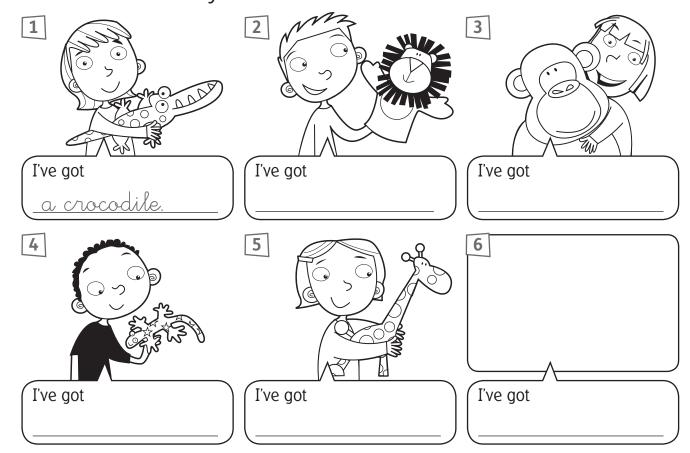

## 1 Find and write.

giraffe zebra eagté buffalo lizard crocodile panther flamingo gorilla lion

2 Look and write. Draw yourself and write.