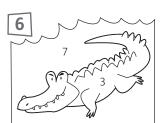

#### 1 Colour. Write.

1 = brown 2 = yellow 3 = green 4 = pink 5 = black 6 = white 7 = blue

What's this? It's

a green and

brown snake.

What's this? \_\_\_\_\_

What's this? \_\_\_\_\_

What's this? \_\_\_\_\_

What's this? \_\_\_\_\_

What's this? \_\_\_\_\_