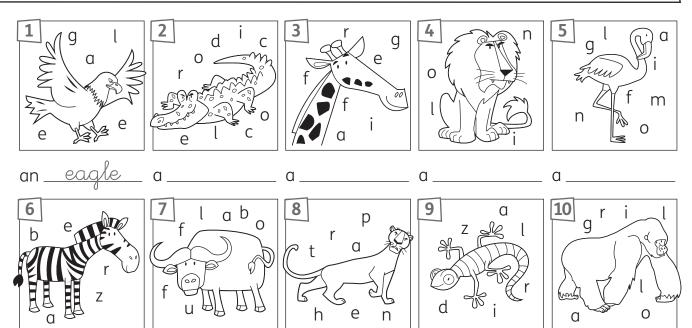

## 1 Find and write.

giraffe zebra eagté buffalo lizard crocodile panther flamingo gorilla lion

2 Look and write. Draw yourself and write.