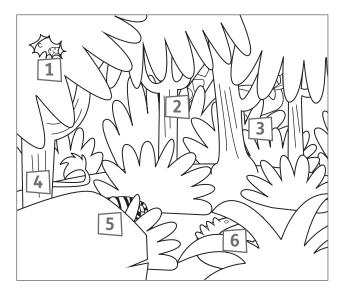

## 2 Look and write.

What's this?
Is it a tree?

No, it isn't.

It's a

What's this?
Is it a plant?

What's this?
Is it a river?

What's this?
Is it a rock?