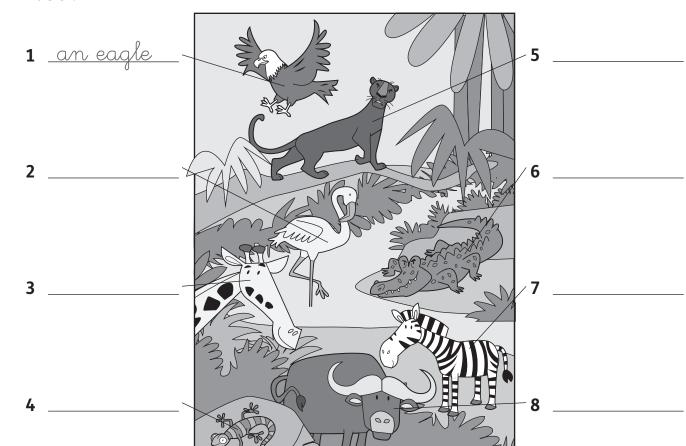

## 1 Find and write.

giraffe zebra eagté buffalo lizard crocodile panther flamingo gorilla lion

2 Look and write. Draw yourself and write.