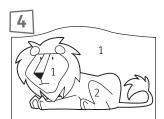

# 2 Label.

1 Find and write.

crocodile f<del>lamingo</del> giraffe gorilla lion zebra

- 1 What's this? \_\_\_\_
- 2 What's this?
- 3 What's this? It's a flamingo.
- 4 What's this?
- **5** What's this? \_\_\_\_\_
- **6** What's this?