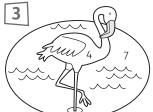

# 2 Label.

1 Find and write.

crocodile f<del>lamingo</del> giraffe gorilla lion zebra

- 1 What's this? \_\_\_\_
- 2 What's this?
- 3 What's this? It's a flamingo.
- 4 What's this?
- **5** What's this? \_\_\_\_\_
- **6** What's this?