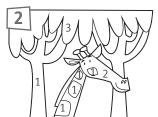

## 2 Look and write.

What's this?
Is it a tree?

No, it isn't.

It's a

What's this?
Is it a plant?

What's this?
Is it a river?

What's this?
Is it a rock?