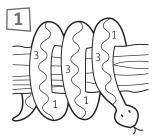

#### 1 Colour. Write.

1 = brown 2 = yellow 3 = green 4 = pink 5 = black 6 = white 7 = blue

What's this? It's

a green and

brown snake.

What's this? \_\_\_\_\_

What's this? \_\_\_\_\_

What's this? \_\_\_\_\_