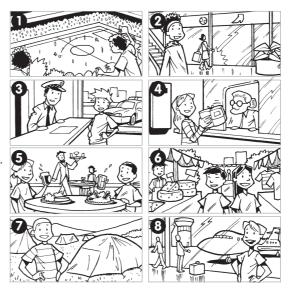

- 3 Look and complete.
- 1 He <u>was</u> at the football stadium.
- 2 She \_\_\_\_\_ at the shopping centre.
- 3 He \_\_\_\_\_ sports centre.
- 4 She police station.
- **5** We \_\_\_\_\_ at the restaurant.
- **6** We \_\_\_\_\_ the airport.
- campsite.
- **8** \_\_\_\_\_ market.

## 1 Look and complete.

| 0 | (Pete / | sports | centre) |
|---|---------|--------|---------|
|---|---------|--------|---------|

Pete wasn't at the sports centre. He was at the campsite.

- 2 (Lucy / airport)
- (Sam and Emma / palace)
- 4 (Lola and Gary / post office)
- (Helen / market)
- **6** (Tim / shopping centre)