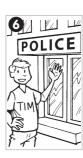

## 1 Look and complete.

| 0 | (Pete / | sports | centre) |
|---|---------|--------|---------|
|---|---------|--------|---------|

Pete wasn't at the sports centre. He was at the campsite.

- 2 (Lucy / airport)
- (Sam and Emma / palace)
- 4 (Lola and Gary / post office)
- (Helen / market)
- **6** (Tim / shopping centre)

## 2 Write the questions. Look at Activity 1 and write the short answers.

Pete / restaurant

Was Pete at the restaurant?

No, he wasn't.

- 3 Sam and Emma / football stadium
- \_\_\_\_\_? \_\_\_\_\_
- 4 Lola and Gary / shopping centre
- 5 Helen / airport
- Tim / post office