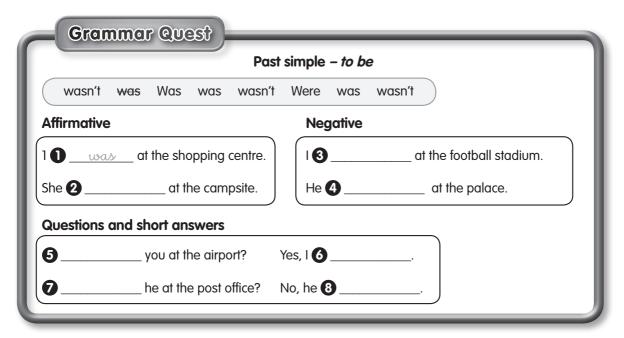

## Was / Were + Place + Time 1

Name: \_\_\_\_\_\_

1 Read and complete the Grammar Quest.

- 2 Read and circle the correct word.
- **1** I was / were at the football stadium.
- 2 We were / was at the sports centre.
- 3 Was / Were you at the amusement park?
- **4** Was / Were he at home?
- **5** I wasn't / weren't at the airport.
- **6** We weren't /wasn't at the market.

- 3 Look and complete.
- 1 He <u>was</u> at the football stadium.
- 2 She \_\_\_\_\_ at the shopping centre.
- 3 He \_\_\_\_\_ sports centre.
- 4 She police station.
- **5** We \_\_\_\_\_ at the restaurant.
- **6** We \_\_\_\_\_ the airport.
- campsite.
- **8** \_\_\_\_\_ market.